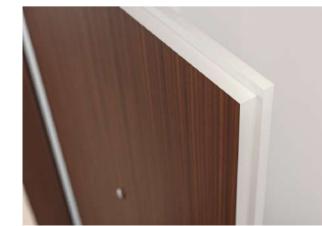

**FULL WALL CLADDING** DESIGN ON WALL CLADDING

R.

Add a touch of sophistication to your door with engraved 6mm aluminum strips, available in Silver, Black, Gold, and Antique finishes to perfectly complement your door hardware.

Elevate your lobby entrance or interior space by coordinating the wall cladding to match the look of your furniture, creating a seamless and stylish environment

Enhance the design of your door by matching the panel with selfadhesive metal strips, creatively placed to your preference in various ways, ensuring a cohesive and stylish look.