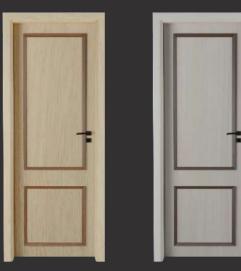

### TIMELESS SOPHISTICATION: ELEVATE YOUR SPACE WITH WOOD PANEL DOORS

Our MDF material boasts a sleek finish, offering a sophisticated touch to any space. Available in 8 different decors, it caters to diverse aesthetics, ensuring there's a perfect match for every style. With a thickness of 25mm and smooth edges, its distinctive triangular design adds a modern flair to model doors, enhancing their overall character. When installed on frames, it widens the frame for a seamless architectural touch, elevating the visual appeal with its contemporary pattern.

### MODERN MARVELS: TRANSFORM YOUR DOORS WITH WESMARC BEADING

Our wood panel doors embody timeless elegance, featuring wood-filled panels adorned with beading on both sides. Crafted with meticulous attention to detail, these doors exude sophistication and charm, adding a touch of warmth and character to any space. The wood filling panels provide durability and strength, while the decorative beading enhances the door's aesthetic appeal, creating a classic yet stylish look that effortlessly complements any interior décor scheme. Whether adorning the entrance to your home or enhancing the ambiance of a room, these panel doors are a timeless choice for discerning homeowners seeking both beauty and functionality.

## WOOD PANEL DOORS CLASSIC CHARM

Panel doors redefine spaces with modern elegance. Clean lines and sleek finishes create a stylish statement, adding sophistication and allure to any room effortlessly.