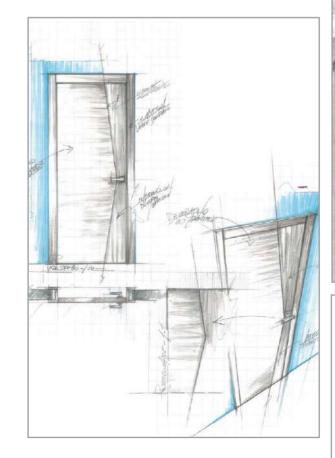

11222 222 Full wall thickness •••••• ····Dowels, screws and wrapped frame connecting clamps (jamb & architraves) made of engineered wood Rebated profile ..... ···Seamless mitre . . . . . . . . door leaf joint- 45 degree ••••••• High load bearing 2-E / 3-E sleek & EN rated heavy ..... duty mortise lock adjustable hinges Reinforced, flushed •••••••• •• Aesthetically matched fitted & rounded edge bands on 4 sides striker plate **—~** …… ----•••••••• Up to +20mm adjustable architraves 6 pin security euro 📲 cylinder + 5 keys ······ Co-extruded acoustic seal all around Highly resistant •••••••• PUR glue . . . . . . . . . . ······High grade ..... CPL veneer Additional layer •• • of protection from

moisture.

Full Door : Door leaf, Frame (Jamb + Architraves), Hardwares, Accessories & Installation parts

Experience unrivaled reliability and elegance with our Rebated Doors featuring adjustable frame technology now in India. Embraced by prestigious buildings in Dubai, Germany, and Europe, this innovation sets a new standard for excellence and ensures top-notch quality worldwide.