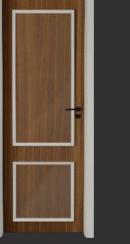

### TIMELESS SOPHISTICATION: ELEVATE YOUR SPACE WITH WOOD PANEL DOORS

Our MDF material boasts a sleek finish, offering a sophisticated touch to any space. Available in 8 different decors, it caters to diverse aesthetics, ensuring there's a perfect match for every style. With a thickness of 25mm and smooth edges, its distinctive triangular design adds a modern flair to model doors, enhancing their overall character. When installed on frames, it widens the frame for a seamless architectural touch, elevating the visual appeal with its contemporary pattern.