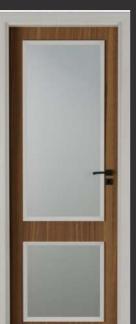

### VERSATILE ELEGANCE: TRANSFORM YOUR SPACE WITH GLASS PANEL DOORS

Step into a world of elegance with our glass panel doors, featuring toughened 5mm glass that can effortlessly transform into frosted, tinted, or fluted designs. These versatile doors combine sleek modernity with customizable options, allowing you to create a stunning focal point in any room. Whether you prefer the privacy of frosted glass, the subtle tint of tinted glass, or the textured appeal of fluted glass, our glass panel doors offer both style and functionality, making them the perfect choice for elevating your space.

## **GLASS PANEL DOORS** TRADITIONAL CHARM

### GLASS DOOR ELEGANCE:

Experience the epitome of elegance with our Glass Door Panel Collection. Choose from clear, tinted, frosted, or fluted glass options to suit your style. Each panel is crafted for clarity and sophistication, offering a sleek and modern addition to any space. Elevate your interior with timeless beauty and versatility, tailored to your taste and preference.