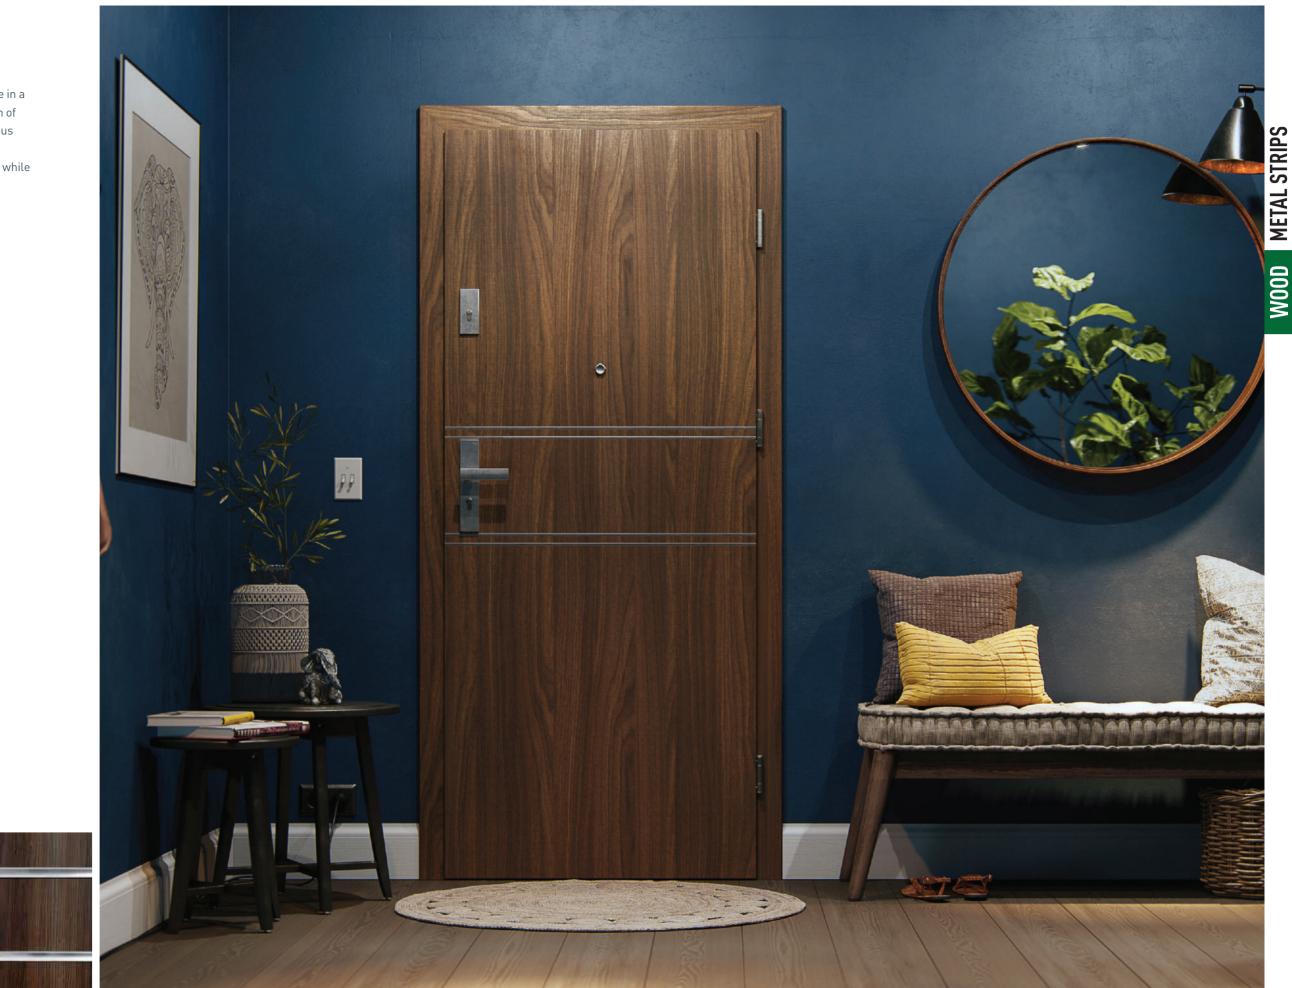

### STRIP OF DECORATION

Enhance the elegance of your doors with Wesmarc engraved metal strips. Available in a variety of models, these strips add a touch of sophistication to any space. With meticulous engraving and durable construction, they elevate the aesthetic appeal of your doors while showcasing quality craftsmanship.

Model S.a

Model S.b

Model S.c

Model S.d

Model S.e

Model S.f