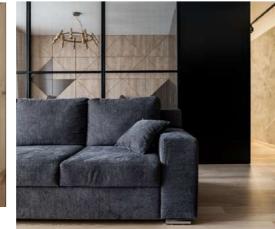

### FIT IT TO COLOURS

Another great anchor point for the design of a space is the floor or wall colour. Match the doors and frames to the shade of the wall.

FIT IT TO DETAILS When it comes to styling a roor the devil is in the details. So the your cues from the detailing of your room and choose a door a frame that works well to highl them. e a door and