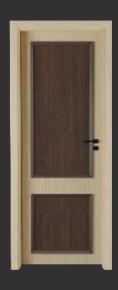

### TIMELESS SOPHISTICATION: ELEVATE YOUR SPACE WITH WOOD PANEL DOORS

Our MDF material boasts a sleek finish, offering a sophisticated touch to any space. Available in 8 different decors, it caters to diverse aesthetics, ensuring there's a perfect match for every style. With a thickness of 25mm and smooth edges, its distinctive triangular design adds a modern flair to model doors, enhancing their overall character. When installed on frames, it widens the frame for a seamless architectural touch, elevating the visual appeal with its contemporary pattern.

## WOOD PANEL DOORS CLASSIC CHARM

Panel doors redefine spaces with modern elegance. Clean lines and sleek finishes create a stylish statement, adding sophistication and allure to any room effortlessly.