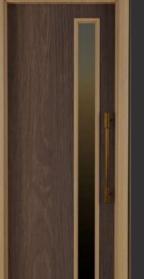

Beading and Frame : White Ash Door leaf : Stained walnut Panel: Frosted toughened glass

"Crafted Harmony: Where White Ash Beading and Frame Meet Stained Walnut Doors, Allowing Light to Dance Through Frosted Glass Panels. A Symphony of Architectural Elegance and Interior Design Flexibility."

### VERSATILE ELEGANCE: TRANSFORM YOUR SPACE WITH GLASS PANEL DOORS

Step into a world of elegance with our glass panel doors, featuring toughened 5mm glass that can effortlessly transform into frosted, tinted, or fluted designs. These versatile doors combine sleek modernity with customizable options, allowing you to create a stunning focal point in any room. Whether you prefer the privacy of frosted glass, the subtle tint of tinted glass, or the textured appeal of fluted glass, our glass panel doors offer both style and functionality, making them the perfect choice for elevating your space.