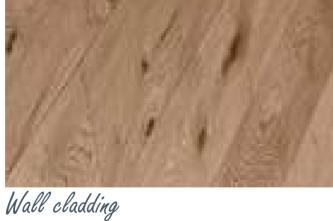

**FULL WALL CLADDING** DESIGN ON WALL CLADDING

R.

Add a touch of sophistication to your door with engraved 6mm aluminum strips, available in Silver, Black, Gold, and Antique finishes to perfectly complement your door hardware.

Elevate your lobby entrance or interior space by coordinating the wall cladding to match the look of your furniture, creating a seamless and stylish environment

Enhance the design of your door by matching the panel with selfadhesive metal strips, creatively placed to your preference in various ways, ensuring a cohesive and stylish look.