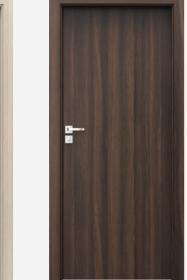

Wall panel

1 9

10 🕩

CPL Veneer Stained Walnut

CPL Veneer Vintage Oak

CPL Veneer Light pine

CPL Veneer Dark Oak

CPL Veneer Dark Grey

CPL Veneer Natural Walnut

CPL Veneer White

CPL Veneer Dark Mahogany