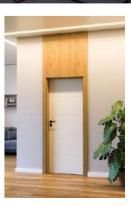

### FIT IT TO COLOURS

Another great anchor point for the design of a space is the floor or wall colour. Match the doors and frames to the shade of the wall.

FIT IT TO DETAILS When it comes to styling a roor the devil is in the details. So the your cues from the detailing of your room and choose a door a frame that works well to highl them. e a door and