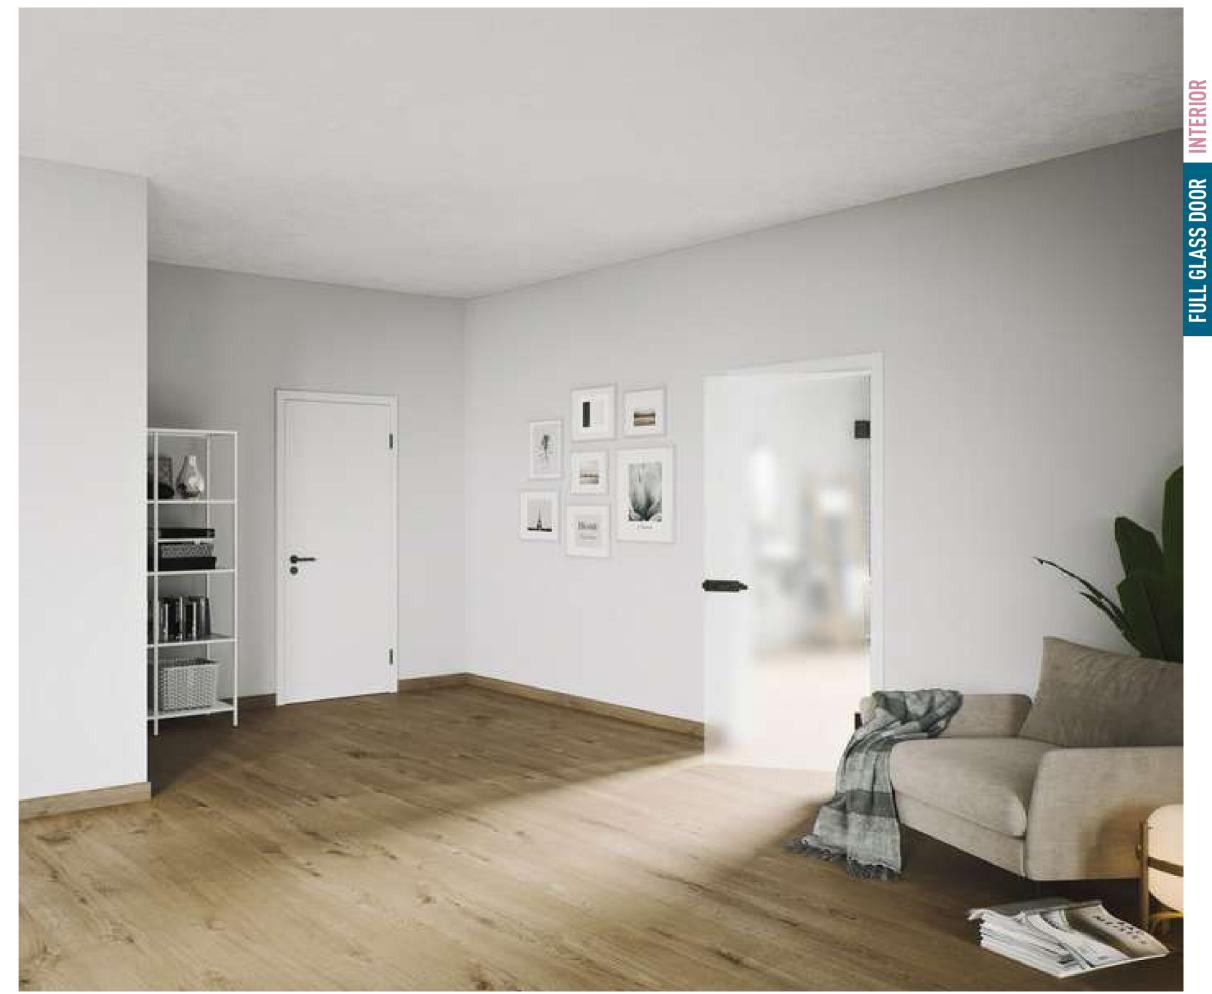

### ELEGANCE IN SIMPLICITY: GLASS, WOOD, SLEEK HARDWARE.

Picture this: a sleek, full glass door elegantly framed by a wooden wall wrap frame, enveloped in a cocoon of sophistication. The premium sleek hardware gleams, adding a touch of luxury to every touch. It's not just a door; it's a portal to a world where style meets substance, where transparency meets solidity. This fusion of glass and wood, accented by impeccable hardware, elevates any space, inviting you to step through and experience true refinement.

## FULL GLASS DOOR STEP INTO ELEGANCE

H

Introducing our top toughened glass panel, seamlessly framed on both sides of the door, allowing for easy frosting.

"Perhaps not, but in a quiet white room, with a white door closed tight, one can dream well."