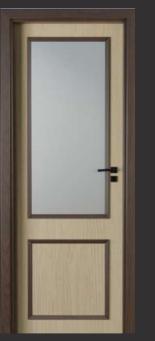

### VERSATILE ELEGANCE: TRANSFORM YOUR SPACE WITH GLASS PANEL DOORS

Step into a world of elegance with our glass panel doors, featuring toughened 5mm glass that can effortlessly transform into frosted, tinted, or fluted designs. These versatile doors combine sleek modernity with customizable options, allowing you to create a stunning focal point in any room. Whether you prefer the privacy of frosted glass, the subtle tint of tinted glass, or the textured appeal of fluted glass, our glass panel doors offer both style and functionality, making them the perfect choice for elevating your space.

### GLASS DOOR ELEGANCE:

Experience the epitome of elegance with our Glass Door Panel Collection. Choose from clear, tinted, frosted, or fluted glass options to suit your style. Each panel is crafted for clarity and sophistication, offering a sleek and modern addition to any space. Elevate your interior with timeless beauty and versatility, tailored to your taste and preference.