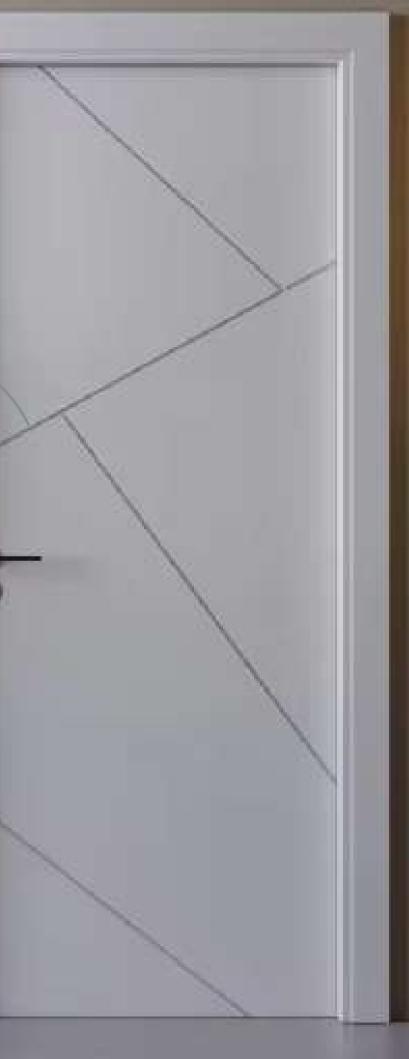

DISCOVER THE ARTIST

DOOR GROOVING

GROOVE

<del><></del> 1. Width

2. Depth

4. Color

J. Pattern

"Define your doorway with bespoke door grooves, tailored to your unique style. Make every entrance a statement of sophistication." oden ha ooden ha o comple o seamle