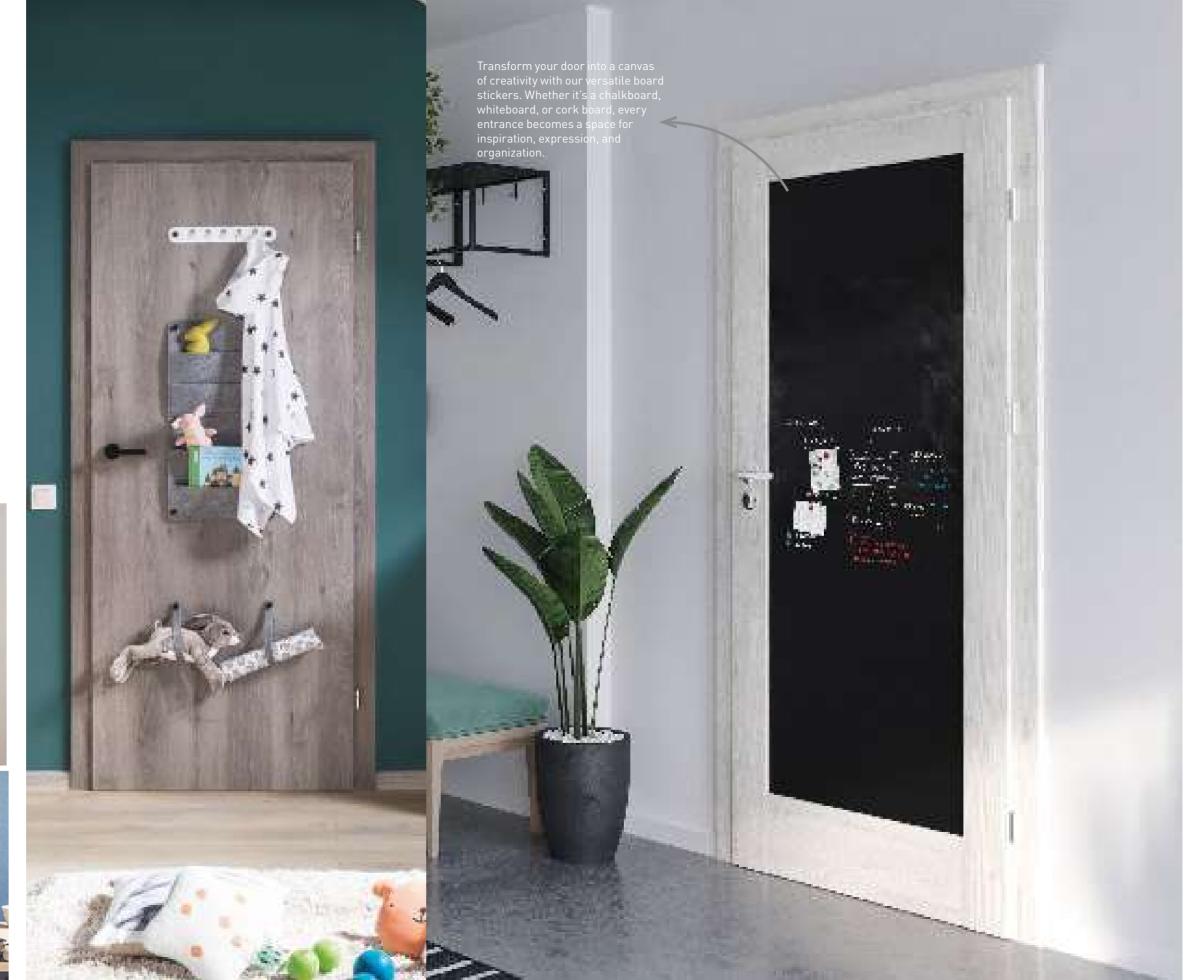

rall."







000M





"Just as a door can serve many purposes, so too can we."

Matching door and wall cladding create a cohesive decor scheme, enhancing the space with seamless coordination and unified elegance.



### FIT IT TO STYLE

"Transform your doorway with a graceful arch, adding elegance above the frame."

THE OWNER

FIT IT TO STYLE

din.

"Frame wrap seamlessly adorns any surface, creating a flawless finish that enhances your space with elegance and sophistication."

-0

Contraction of

 "Crown adornment adds regal charm to double doors, elevating their aesthetic appeal with elegance and sophistication."

austin



Doors open to endless skies, where anything is possible and magic never dies."

õ

R. M.

)-0-



A A

CHILLE .

### **DOOR OVERLAY FILM** CUSTOMIZE YOUR DOOR









### DUAL-FACED ELEGANCE

Dark wood CPL veneer from Wesmarc, combined with customer-painted white on one face of the door, can give a whole new look to your living spaces. With this apartment entrance door, one face can be painted to suit your style, offering endless possibilities for customization and personalization.

## TWICE THE CHARM



WOGLE



"Step into tomorrow: Our door combines smart lock security with digital eye view compatibility for a cutting-edge entrance experience."

1000

18 -11

"Hang your door sign on our Wesmarc frame, silencing handle clatter with ease. Make your entrance speak volumes, without the noise."

344

"Let your door become a masterpiece: Painted to match your room's interior, it's more than an entrance—it's a seamless extension of your unique style and