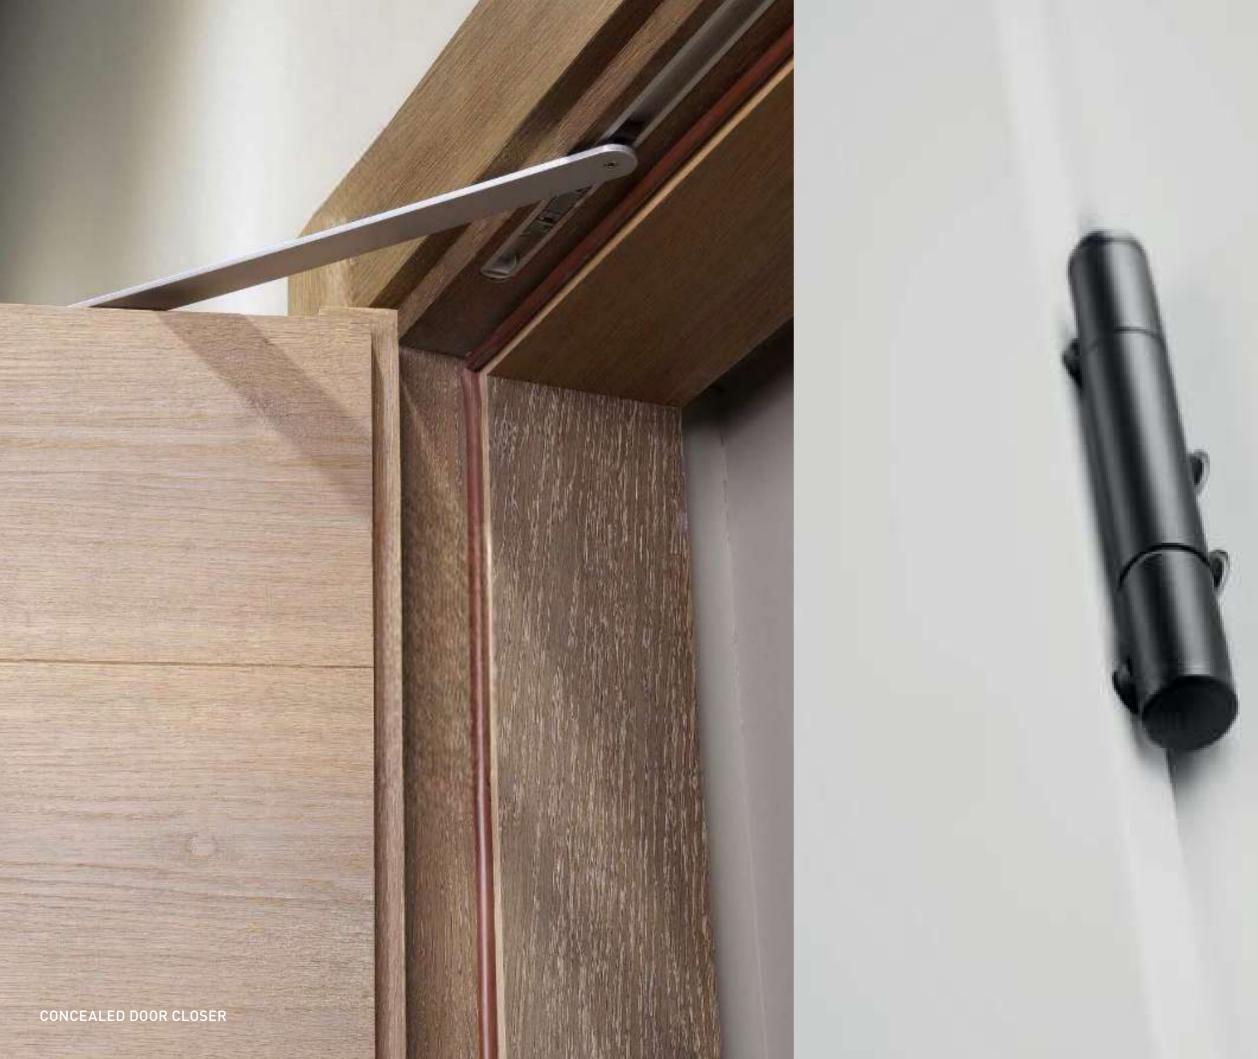

11222 222 Full wall thickness •••••• ····Dowels, screws and wrapped frame connecting clamps (jamb & architraves) made of engineered wood Rebated profile ..... ···Seamless mitre . . . . . . . . door leaf joint- 45 degree ••••••• High load bearing 2-E / 3-E sleek & EN rated heavy ..... duty mortise lock adjustable hinges Reinforced, flushed •••••••• •• Aesthetically matched fitted & rounded edge bands on 4 sides striker plate **—~** …… ----•••••••• Up to +20mm adjustable architraves 6 pin security euro 📲 cylinder + 5 keys ······ Co-extruded acoustic seal all around Highly resistant •••••••• PUR glue . . . . . . . . . . ······High grade ..... CPL veneer Additional layer •• • of protection from

moisture.

Full Door : Door leaf, Frame (Jamb + Architraves), Hardwares, Accessories & Installation parts

Experience unrivaled reliability and elegance with our Rebated Doors featuring adjustable frame technology now in India. Embraced by prestigious buildings in Dubai, Germany, and Europe, this innovation sets a new standard for excellence and ensures top-notch quality worldwide.