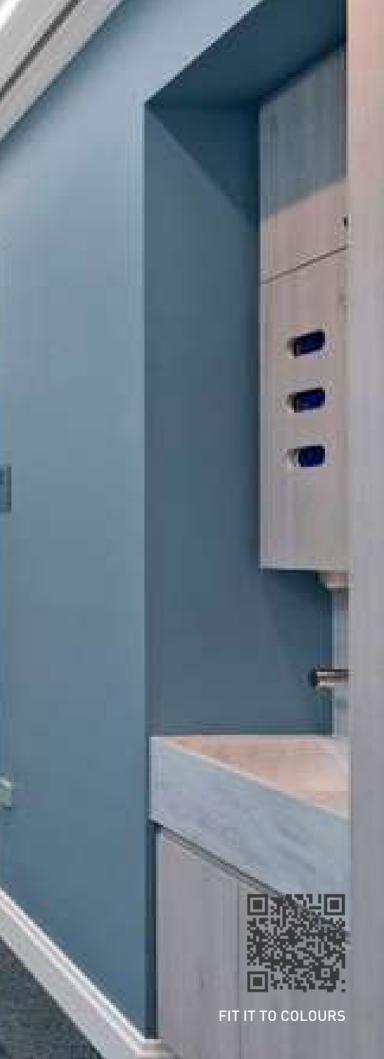

### FIT IT TO COLOURS

Another great anchor point for the design of a space is the floor or wall colour. Match the doors and frames to the shade of the wall.

FIT IT TO DETAILS When it comes to styling a roor the devil is in the details. So the your cues from the detailing of your room and choose a door a frame that works well to highl them. e a door and