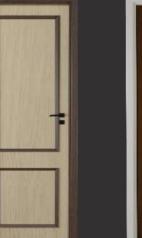

### MODERN MARVELS: TRANSFORM YOUR DOORS WITH WESMARC BEADING

Our wood panel doors embody timeless elegance, featuring wood-filled panels adorned with beading on both sides. Crafted with meticulous attention to detail, these doors exude sophistication and charm, adding a touch of warmth and character to any space. The wood filling panels provide durability and strength, while the decorative beading enhances the door's aesthetic appeal, creating a classic yet stylish look that effortlessly complements any interior décor scheme. Whether adorning the entrance to your home or enhancing the ambiance of a room, these panel doors are a timeless choice for discerning homeowners seeking both beauty and functionality.

## WOOD PANEL DOORS CLASSIC CHARM

Panel doors redefine spaces with modern elegance. Clean lines and sleek finishes create a stylish statement, adding sophistication and allure to any room effortlessly.