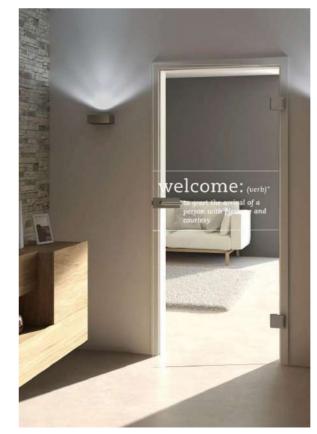

### VERSATILE ELEGANCE: TRANSFORM YOUR SPACE WITH GLASS PANEL DOORS

Step into a world of elegance with our glass panel doors, featuring toughened 5mm glass that can effortlessly transform into frosted, tinted, or fluted designs. These versatile doors combine sleek modernity with customizable options, allowing you to create a stunning focal point in any room. Whether you prefer the privacy of frosted glass, the subtle tint of tinted glass, or the textured appeal of fluted glass, our glass panel doors offer both style and functionality, making them the perfect choice for elevating your space.

## FULL GLASS DOOR STEP INTO ELEGANCE