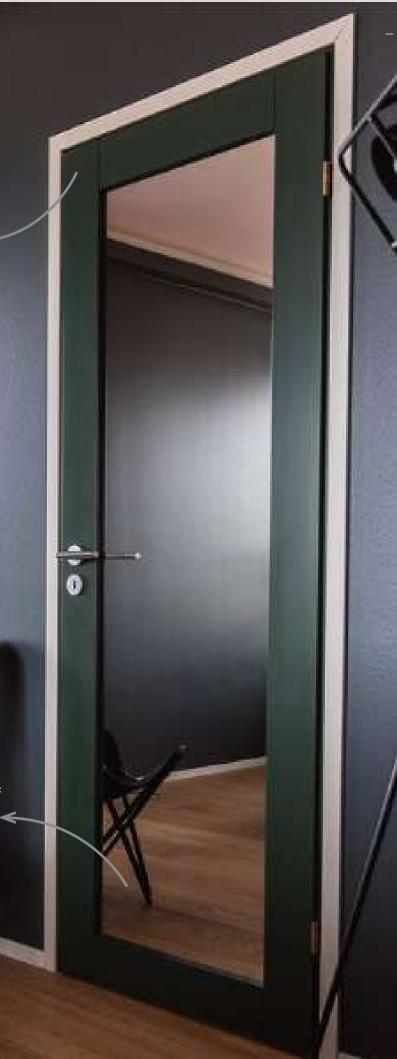

11222 222 Full wall thickness •••••• ····Dowels, screws and wrapped frame connecting clamps (jamb & architraves) made of engineered wood Rebated profile ..... ···Seamless mitre . . . . . . . . door leaf joint- 45 degree ••••••• High load bearing 2-E / 3-E sleek & EN rated heavy ..... duty mortise lock adjustable hinges Reinforced, flushed •••••••• •• Aesthetically matched fitted & rounded edge bands on 4 sides striker plate **—~** …… ----•••••••• Up to +20mm adjustable architraves 6 pin security euro 📲 cylinder + 5 keys ······ Co-extruded acoustic seal all around Highly resistant •••••••• PUR glue . . . . . . . . . . ······High grade ..... CPL veneer Additional layer •• • of protection from

moisture.

Full Door : Door leaf, Frame (Jamb + Architraves), Hardwares, Accessories & Installation parts

Experience unrivaled reliability and elegance with our Rebated Doors featuring adjustable frame technology now in India. Embraced by prestigious buildings in Dubai, Germany, and Europe, this innovation sets a new standard for excellence and ensures top-notch quality worldwide.