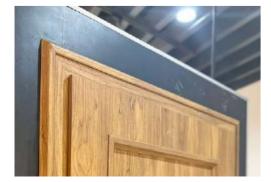

### CRAFTED WITH PRECISION

Our door frame beading features a 25mm side matching for seamless integration. Wrapped in CPL veneer using PUR glue, it offers durability and elegance. Elevate your door surroundings with visually appealing designs, available in a diverse range of color-matched CPL veneer options for a distinctive and stylish finish.

### FRAME BEADING DESIGN

"The beading on the frame offers versatility—it can match either the color of the door or the frame, giving you the freedom to coordinate with your style."

MOOD

CPL Veneer Stained walnut / Door