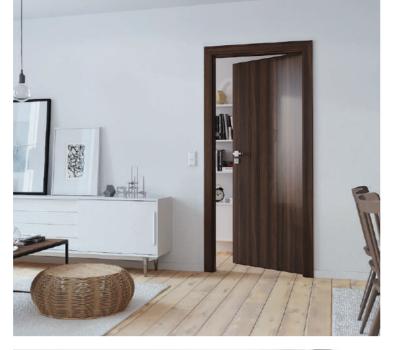

### DUAL-FACED ELEGANCE

Dark wood CPL veneer from Wesmarc, combined with customer-painted white on one face of the door, can give a whole new look to your living spaces. With this apartment entrance door, one face can be painted to suit your style, offering endless possibilities for customization and personalization.