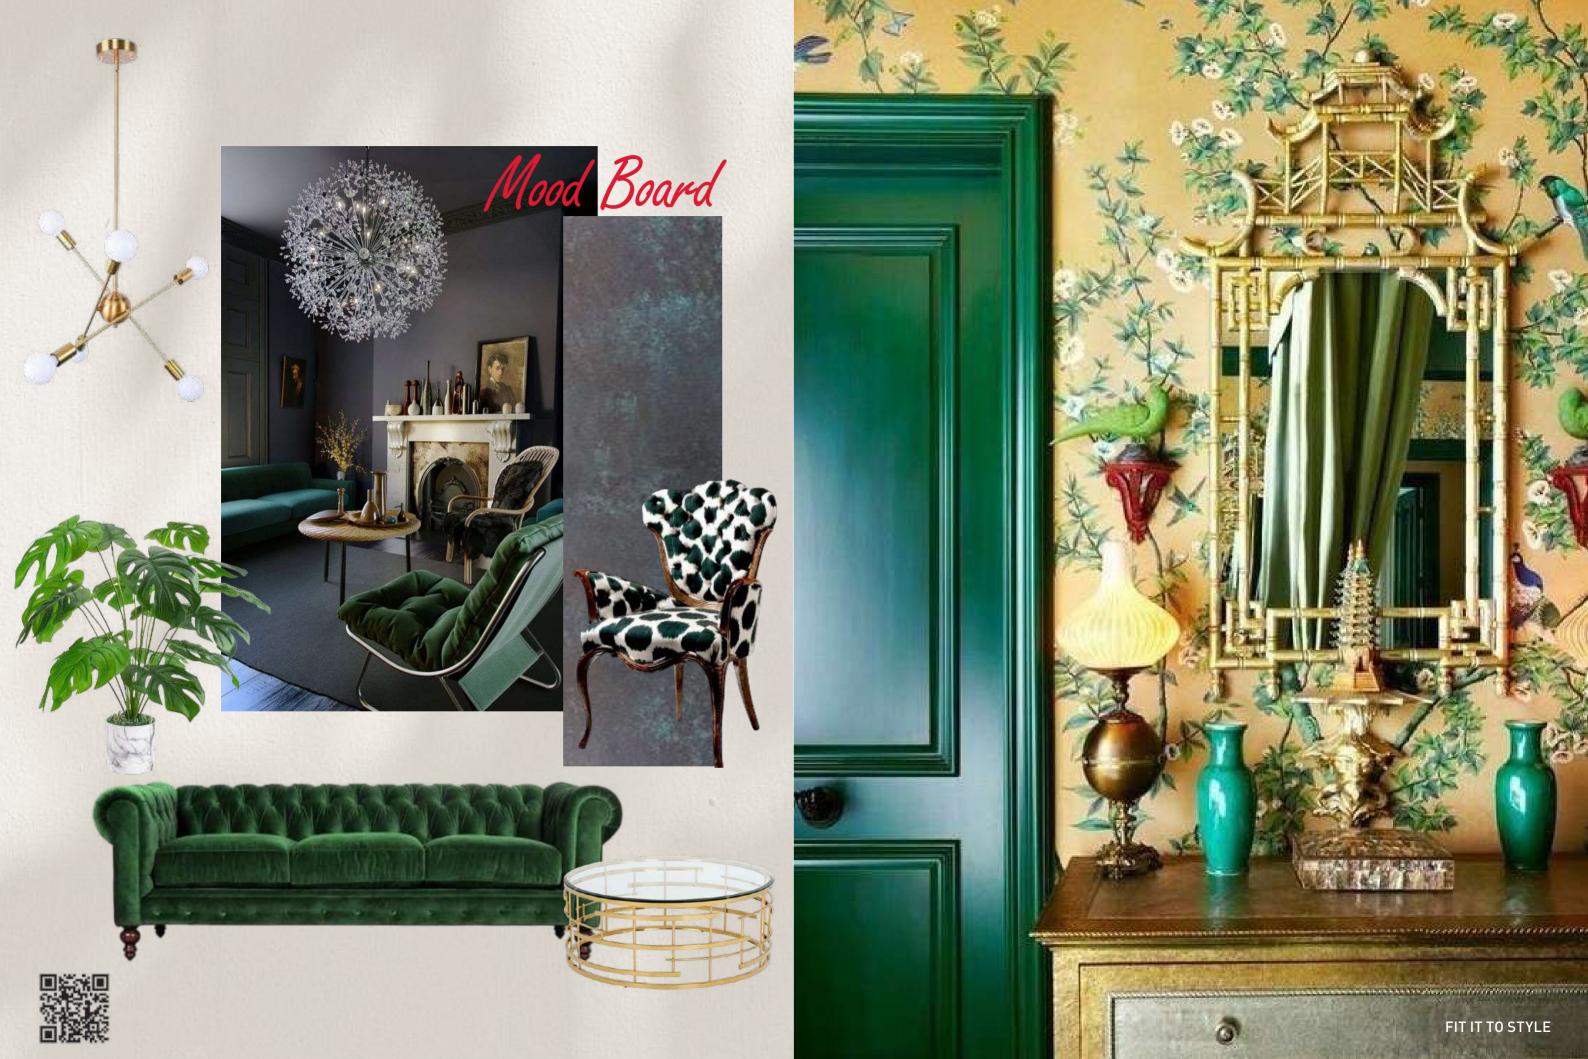

ll."







000M





"Just as a door can serve many purposes, so too can we."

Matching door and wall cladding create a cohesive decor scheme, enhancing the space with seamless coordination and unified elegance.



### FIT IT TO STYLE

"Transform your doorway with a graceful arch, adding elegance above the frame."

THE OWNER

FIT IT TO STYLE

din.

"Frame wrap seamlessly adorns any surface, creating a flawless finish that enhances your space with elegance and sophistication."

-0

Contraction of

 "Crown adornment adds regal charm to double doors, elevating their aesthetic appeal with elegance and sophistication."

austin



Doors open to endless skies, where anything is possible and magic never dies."

õ

R. M.

)-0-



A A

CHILLE .

### **DOOR OVERLAY FILM** CUSTOMIZE YOUR DOOR









### DUAL-FACED ELEGANCE

Dark wood CPL veneer from Wesmarc, combined with customer-painted white on one face of the door, can give a whole new look to your living spaces. With this apartment entrance door, one face can be painted to suit your style, offering endless possibilities for customization and personalization.

## TWICE THE CHARM



WOGLE



"Step into tomorrow: Our door combines smart lock security with digital eye view compatibility for a cutting-edge entrance experience."

1000

18 -11

"Hang your door sign on our Wesmarc frame, silencing handle clatter with ease. Make your entrance speak volumes, without the noise."

344

"Let your door become a masterpiece: Painted to match your room's interior, it's more than an entrance—it's a seamless extension of your unique style and am