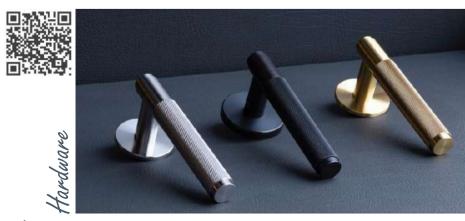

indl mer is ai

s, perfe t their de d stylish

ith our v atched i suring

"Double the doors, double the style: Choose between sleek lever handles,elegant pull handles or a digital handle to elevate your entrance with flair and functionality