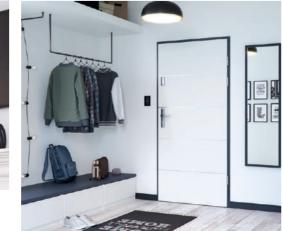

### VASTU TIPS

MAIN DOOR DIRECTION Main Door: Auspicious directions : North, Northeast, East, West. Avoid - South, Southwest, Southeast, Northwest.

### DOOR MATERIAL

Wood is considered the best material for the main door. Metal doors are generally not recommended.

DOOR HARDWARE Avoid broken or squeaky hardware.

Keep the entrance clean and welcoming.

💵 97 Auspicious symbols on main & bedroom door.

Door should always open Inwards.

Threshold at Entrance

Vastu sees a raised threshold not just as a step, but a symbol. This small barrier keeps negativity at bay, while symbolically welcoming prosperity. It's a subtle invitation for good fortune to flow freely within your home.