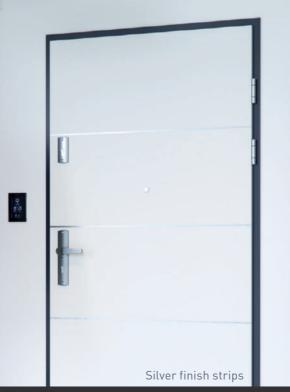

**FULL WALL CLADDING** DESIGN ON WALL CLADDING

R.

Add a touch of sophistication to your door with engraved 6mm aluminum strips, available in Silver, Black, Gold, and Antique finishes to perfectly complement your door hardware.

Elevate your lobby entrance or interior space by coordinating the wall cladding to match the look of your furniture, creating a seamless and stylish environment

Enhance the design of your door by matching the panel with selfadhesive metal strips, creatively placed to your preference in various ways, ensuring a cohesive and stylish look.