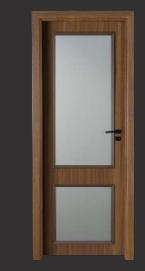

### VERSATILE ELEGANCE: TRANSFORM YOUR SPACE WITH GLASS PANEL DOORS

Step into a world of elegance with our glass panel doors, featuring toughened 5mm glass that can effortlessly transform into frosted, tinted, or fluted designs. These versatile doors combine sleek modernity with customizable options, allowing you to create a stunning focal point in any room. Whether you prefer the privacy of frosted glass, the subtle tint of tinted glass, or the textured appeal of fluted glass, our glass panel doors offer both style and functionality, making them the perfect choice for elevating your space.

## **GLASS PANEL DOORS** TRADITIONAL CHARM