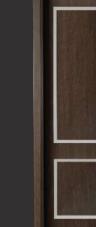

### Beading and Frame : Natural Oak Panel and door leaf : Stained walnut

"Harmonious Symmetry: Where Frame, Beading, and Wood Panel Embrace Unity, Enhanced by Sleek Black Hardware. Elevating Interior Design with Seamless Flexibility."