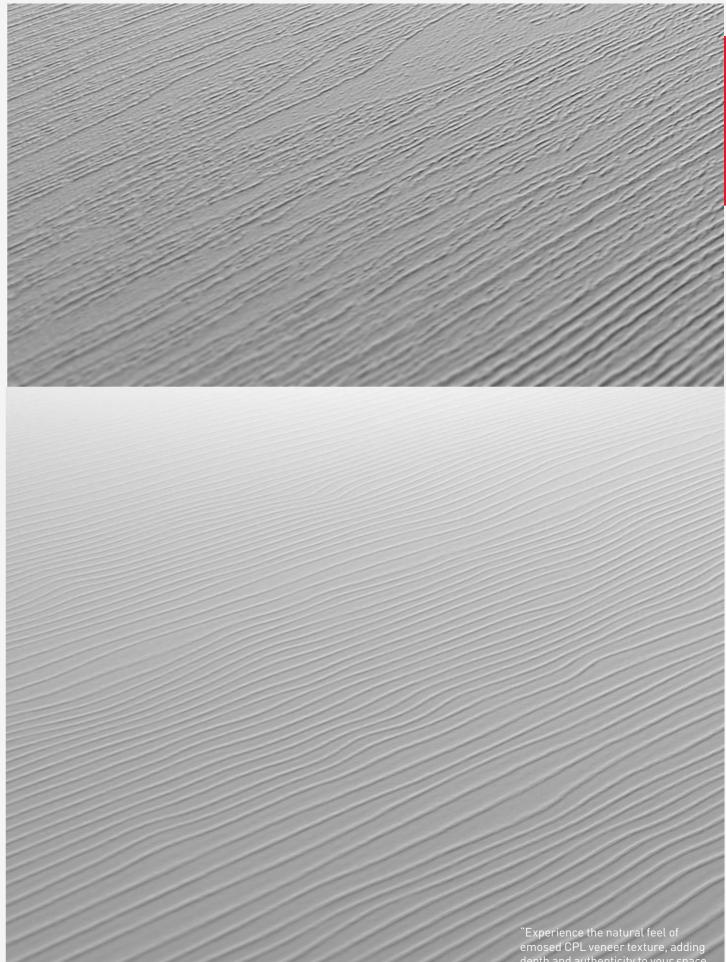

### Experience the natural feel

Embrace the authentic warmth of wood embossing on CPL veneer, meticulously replicating each grain pattern for timeless elegance and inviting charm.

"On a canvas of blue, silent doors shand tall, whispers of hope echo beyond the wall's thrall."