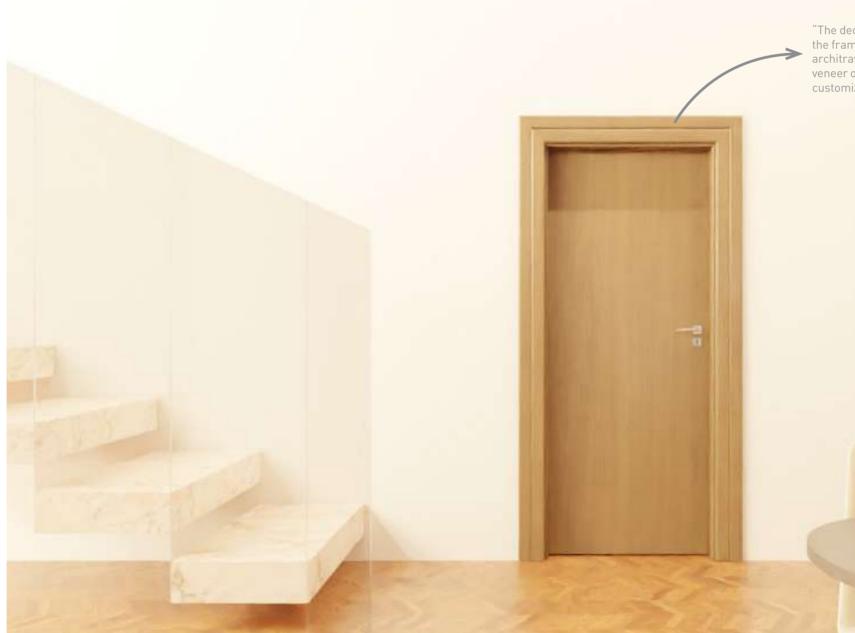

## DECORATIVE Architrave

"The decorative architrave on the frame, matching the frame's architrave, can feature various CPL veneer options, adding a touch of customized elegance to your space."

CPL Veneer Stained walnut / Door m