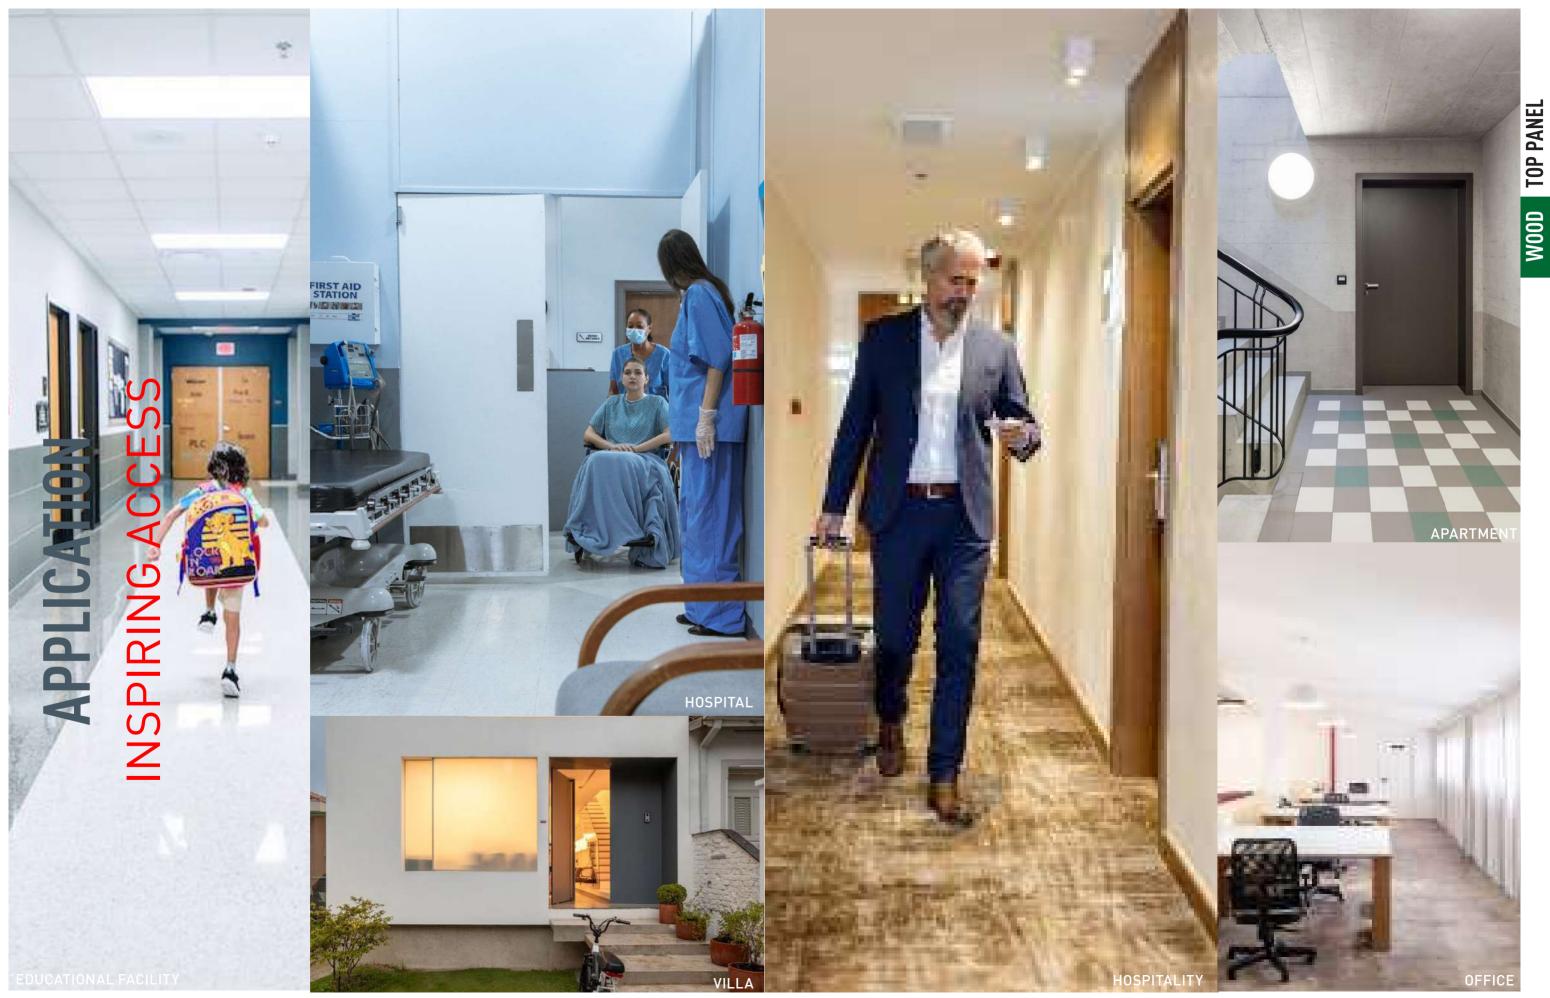

### **SUPER DOORS**

DOOR. FRAME. HARDWARE

Doorways divide and connect worlds. They form both the first and last impression. They are quiet in their presence, and yet speak volumes about the space they secure. They give you a sense of safety when you enter and a sense of reassurance when you are out. They offer a glimpse of life as it could be, and also of how far a journey it's been.

Doors are the quiet chroniclers of life, and every time you step through a door, you pick up a story where you left off.

So, we believe that every time you open a door, you