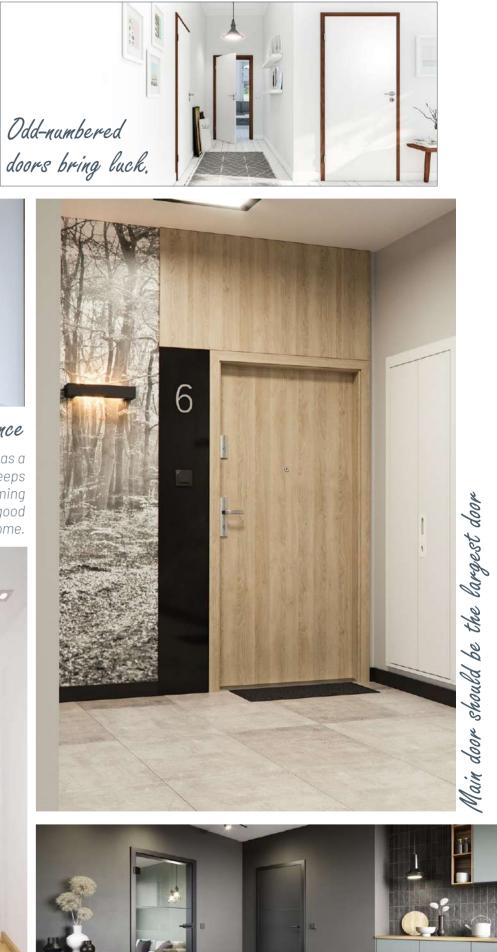

### VASTU TIPS

MAIN DOOR DIRECTION Main Door: Auspicious directions : North, Northeast, East, West. Avoid - South, Southwest, Southeast, Northwest.

### DOOR MATERIAL

Wood is considered the best material for the main door. Metal doors are generally not recommended.

DOOR HARDWARE Avoid broken or squeaky hardware.

Keep the entrance clean and welcoming.

💵 97 Auspicious symbols on main & bedroom door.

Door should always open Inwards.

Threshold at Entrance

Vastu sees a raised threshold not just as a step, but a symbol. This small barrier keeps negativity at bay, while symbolically welcoming prosperity. It's a subtle invitation for good fortune to flow freely within your home.