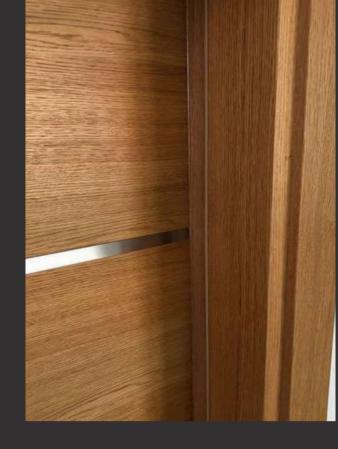

11222 222 Full wall thickness •••••• ····Dowels, screws and wrapped frame connecting clamps (jamb & architraves) made of engineered wood Rebated profile ..... ···Seamless mitre . . . . . . . . door leaf joint- 45 degree ••••••• High load bearing 2-E / 3-E sleek & EN rated heavy ..... duty mortise lock adjustable hinges Reinforced, flushed •••••••• •• Aesthetically matched fitted & rounded edge bands on 4 sides striker plate **—~** …… ----•••••••• Up to +20mm adjustable architraves 6 pin security euro 📲 cylinder + 5 keys ······ Co-extruded acoustic seal all around Highly resistant •••••••• PUR glue . . . . . . . . . . ······High grade ..... CPL veneer Additional layer •• • of protection from

moisture.

Full Door : Door leaf, Frame (Jamb + Architraves), Hardwares, Accessories & Installation parts

Experience unrivaled reliability and elegance with our Rebated Doors featuring adjustable frame technology now in India. Embraced by prestigious buildings in Dubai, Germany, and Europe, this innovation sets a new standard for excellence and ensures top-notch quality worldwide.