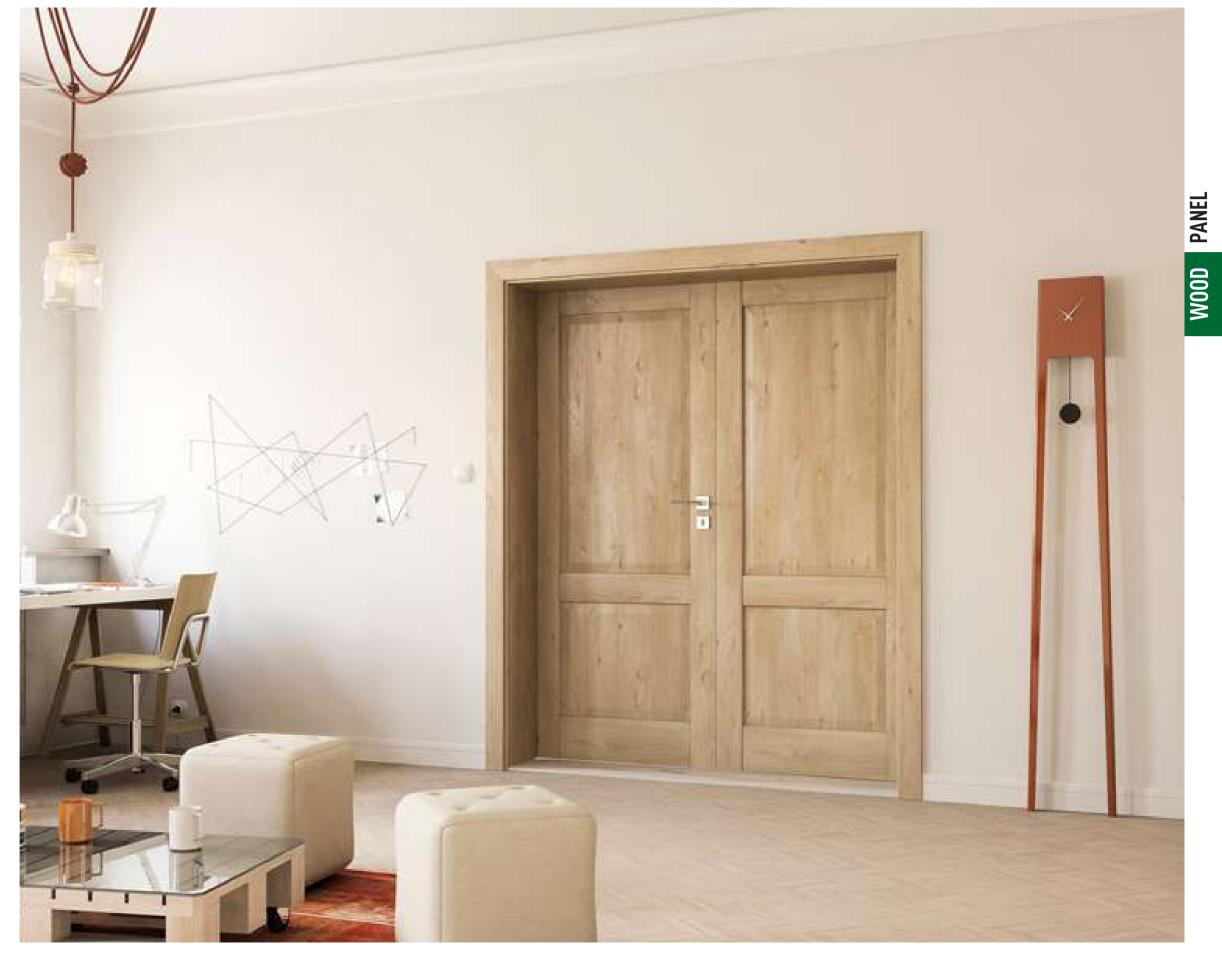

11222 222 Full wall thickness •••••• ····Dowels, screws and wrapped frame connecting clamps (jamb & architraves) made of engineered wood Rebated profile ..... ···Seamless mitre . . . . . . . . door leaf joint- 45 degree ••••••• High load bearing 2-E / 3-E sleek & EN rated heavy ..... duty mortise lock adjustable hinges Reinforced, flushed •••••••• •• Aesthetically matched fitted & rounded edge bands on 4 sides striker plate **—~** …… ----•••••••• Up to +20mm adjustable architraves 6 pin security euro 📲 cylinder + 5 keys ······ Co-extruded acoustic seal all around Highly resistant •••••••• PUR glue . . . . . . . . . . ······High grade ..... CPL veneer Additional layer •• • of protection from

moisture.

Full Door : Door leaf, Frame (Jamb + Architraves), Hardwares, Accessories & Installation parts

Experience unrivaled reliability and elegance with our Rebated Doors featuring adjustable frame technology now in India. Embraced by prestigious buildings in Dubai, Germany, and Europe, this innovation sets a new standard for excellence and ensures top-notch quality worldwide.