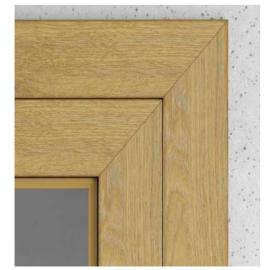

### A TOUCH OF CLASS THAT FITS EVERY SPACE

Transform your space with our premium door frame architrave, meticulously designed for symmetry and balance. Crafted with CPL veneer and laminated with PUR glue, it ensures a flawless and enduring finish across 12 stunning decors. Choose offset installation for a bold statement and enjoy seamless integration with hidden clamps. Elevate your surroundings with our visually captivating design, complemented by color-matching options for a cohesive aesthetic options for a distinctive and stylish finish.

## DECORATIVE Architrave

"The decorative architrave on the frame, matching the frame's architrave, can feature various CPL veneer options, adding a touch of customized elegance to your space."

CPL Veneer Stained walnut / Door m