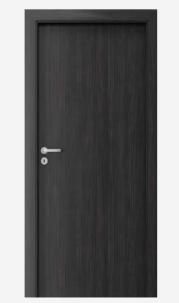

Wall panel

1 9

10 🕩

CPL Veneer Stained Walnut

CPL Veneer Vintage Oak

CPL Veneer Light pine

CPL Veneer Dark Oak

CPL Veneer Dark Grey

CPL Veneer Natural Walnut

CPL Veneer White

CPL Veneer Dark Mahogany