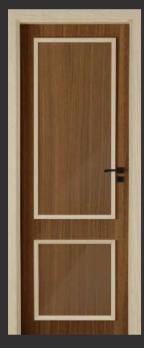

### TIMELESS SOPHISTICATION: ELEVATE YOUR SPACE WITH WOOD PANEL DOORS

Our MDF material boasts a sleek finish, offering a sophisticated touch to any space. Available in 8 different decors, it caters to diverse aesthetics, ensuring there's a perfect match for every style. With a thickness of 25mm and smooth edges, its distinctive triangular design adds a modern flair to model doors, enhancing their overall character. When installed on frames, it widens the frame for a seamless architectural touch, elevating the visual appeal with its contemporary pattern.

### MODERN MARVELS: TRANSFORM YOUR DOORS WITH WESMARC BEADING

Our wood panel doors embody timeless elegance, featuring wood-filled panels adorned with beading on both sides. Crafted with meticulous attention to detail, these doors exude sophistication and charm, adding a touch of warmth and character to any space. The wood filling panels provide durability and strength, while the decorative beading enhances the door's aesthetic appeal, creating a classic yet stylish look that effortlessly complements any interior décor scheme. Whether adorning the entrance to your home or enhancing the ambiance of a room, these panel doors are a timeless choice for discerning homeowners seeking both beauty and functionality.

## WOOD PANEL DOORS CLASSIC CHARM

Panel doors redefine spaces with modern elegance. Clean lines and sleek finishes create a stylish statement, adding sophistication and allure to any room effortlessly.