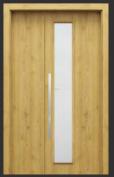

11222 222 Full wall thickness •••••• ····Dowels, screws and wrapped frame connecting clamps (jamb & architraves) made of engineered wood Rebated profile ..... ···Seamless mitre . . . . . . . . door leaf joint- 45 degree ••••••• High load bearing 2-E / 3-E sleek & EN rated heavy ..... duty mortise lock adjustable hinges Reinforced, flushed •••••••• •• Aesthetically matched fitted & rounded edge bands on 4 sides striker plate **—~** …… ----•••••••• Up to +20mm adjustable architraves 6 pin security euro 📲 cylinder + 5 keys ······ Co-extruded acoustic seal all around Highly resistant •••••••• PUR glue . . . . . . . . . . ······High grade ..... CPL veneer Additional layer •• • of protection from

moisture.

Full Door : Door leaf, Frame (Jamb + Architraves), Hardwares, Accessories & Installation parts

Experience unrivaled reliability and elegance with our Rebated Doors featuring adjustable frame technology now in India. Embraced by prestigious buildings in Dubai, Germany, and Europe, this innovation sets a new standard for excellence and ensures top-notch quality worldwide.