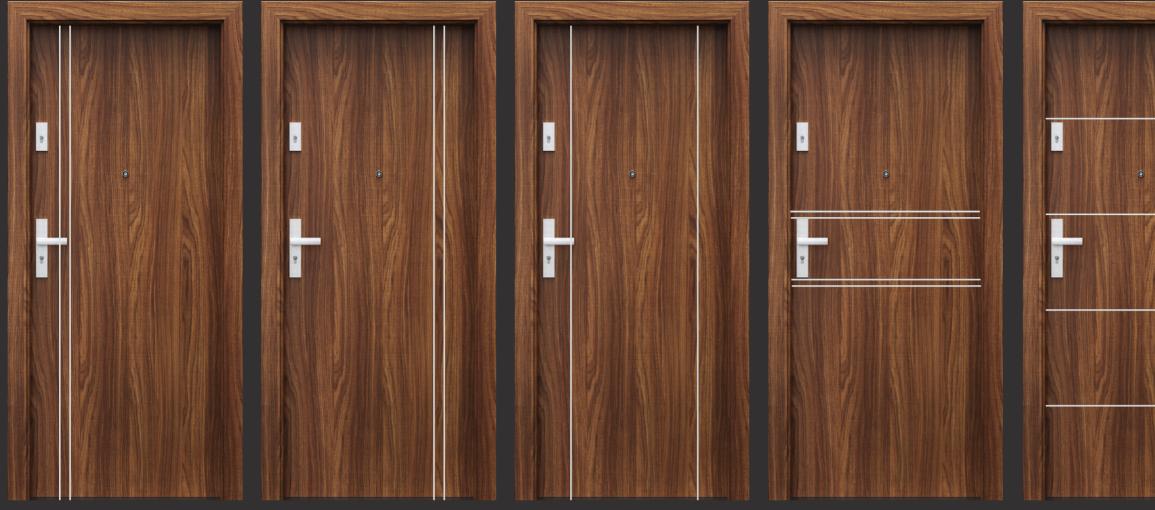

### STRIP OF DECORATION

Enhance the elegance of your doors with Wesmarc engraved metal strips. Available in a variety of models, these strips add a touch of sophistication to any space. With meticulous engraving and durable construction, they elevate the aesthetic appeal of your doors while showcasing quality craftsmanship.

Model S.a

Model S.b

Model S.c

Model S.d

Model S.e

Model S.f