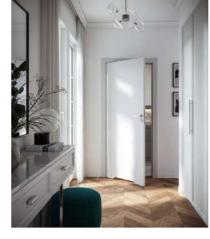

### FIT IT TO COLOURS

Another great anchor point for the design of a space is the floor or wall colour. Match the doors and frames to the shade of the wall.

FIT IT TO DETAILS When it comes to styling a roor the devil is in the details. So the your cues from the detailing of your room and choose a door a frame that works well to highl them. e a door and

### FIT IT TO SKIRTING BOARDS

0

0

Doors can be accented beautifully by the skirting boards that line the wall. So, observe the colour, height, finish, and style of the boards and choose your doors and frames accordingly.