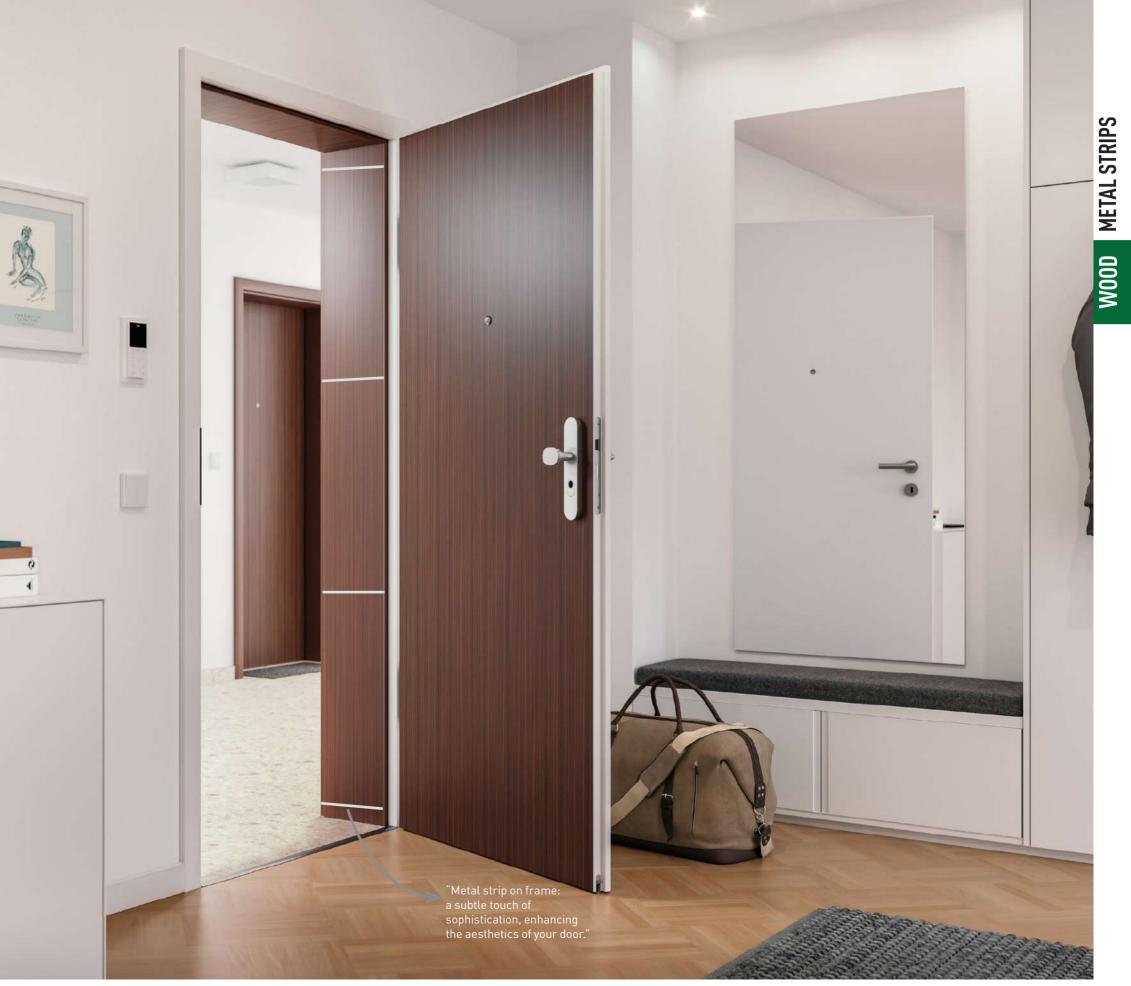

**FULL WALL CLADDING** DESIGN ON WALL CLADDING

R.

Add a touch of sophistication to your door with engraved 6mm aluminum strips, available in Silver, Black, Gold, and Antique finishes to perfectly complement your door hardware.

Elevate your lobby entrance or interior space by coordinating the wall cladding to match the look of your furniture, creating a seamless and stylish environment

Enhance the design of your door by matching the panel with selfadhesive metal strips, creatively placed to your preference in various ways, ensuring a cohesive and stylish look.