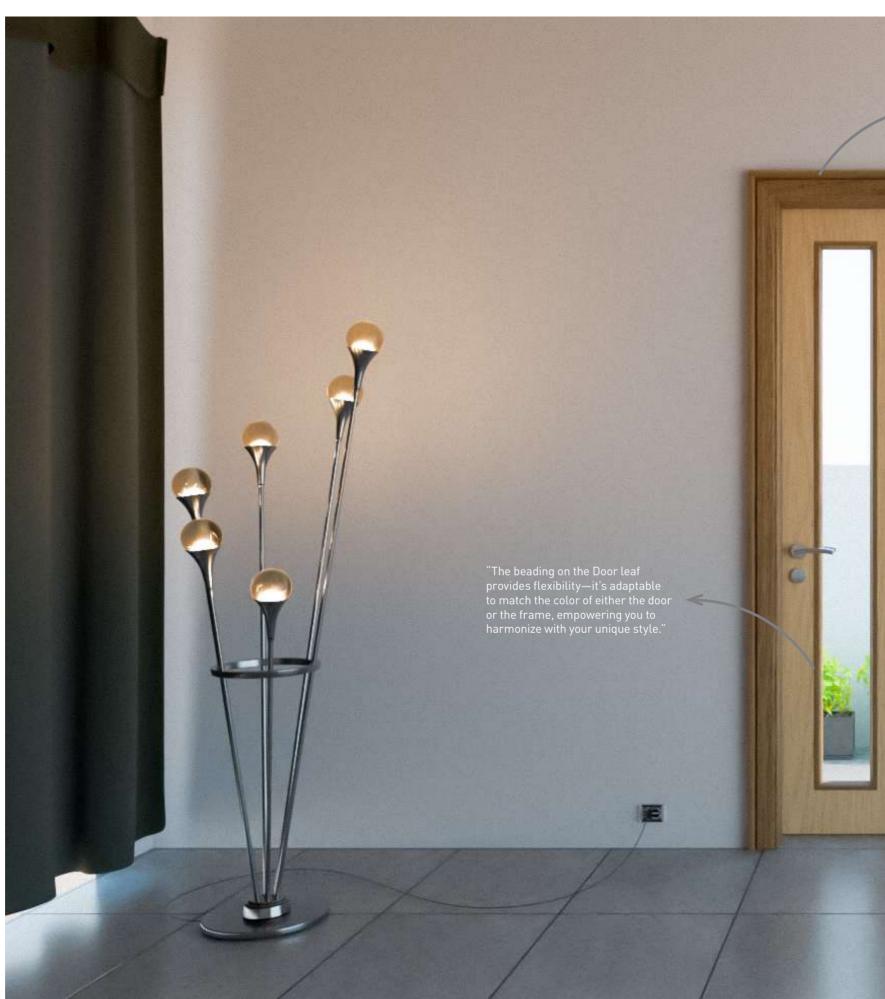

### FRAME BEADING DESIGN

"The beading on the frame offers versatility—it can match either the color of the door or the frame, giving you the freedom to coordinate with your style."

MOOD

CPL Veneer Stained walnut / Door