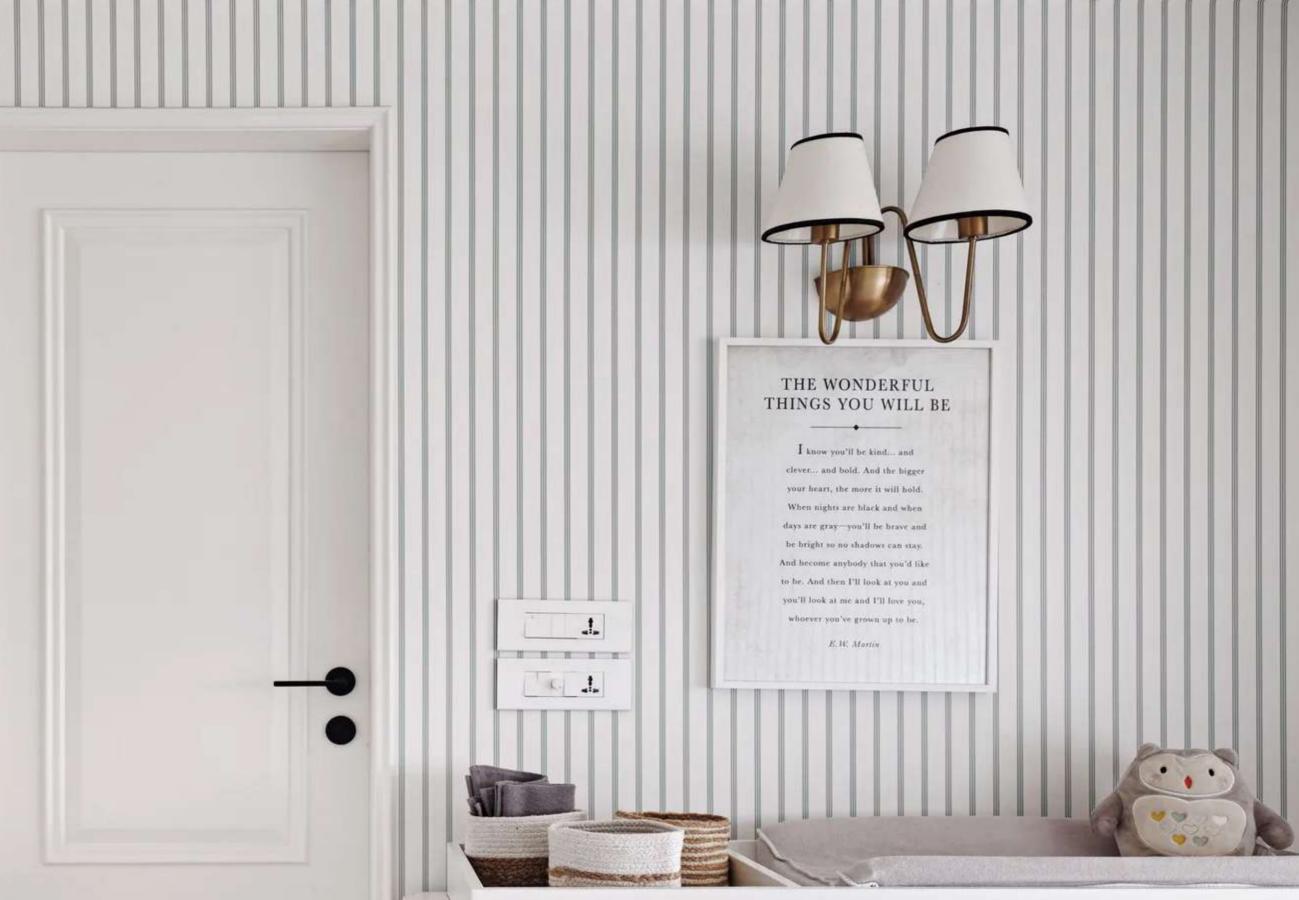

### FIT IT TO COLOURS

Another great anchor point for the design of a space is the floor or wall colour. Match the doors and frames to the shade of the wall.

FIT IT TO DETAILS When it comes to styling a roor the devil is in the details. So the your cues from the detailing of your room and choose a door a frame that works well to highl them. e a door and

### FIT IT TO SKIRTING BOARDS

0

0

Doors can be accented beautifully by the skirting boards that line the wall. So, observe the colour, height, finish, and style of the boards and choose your doors and frames accordingly.