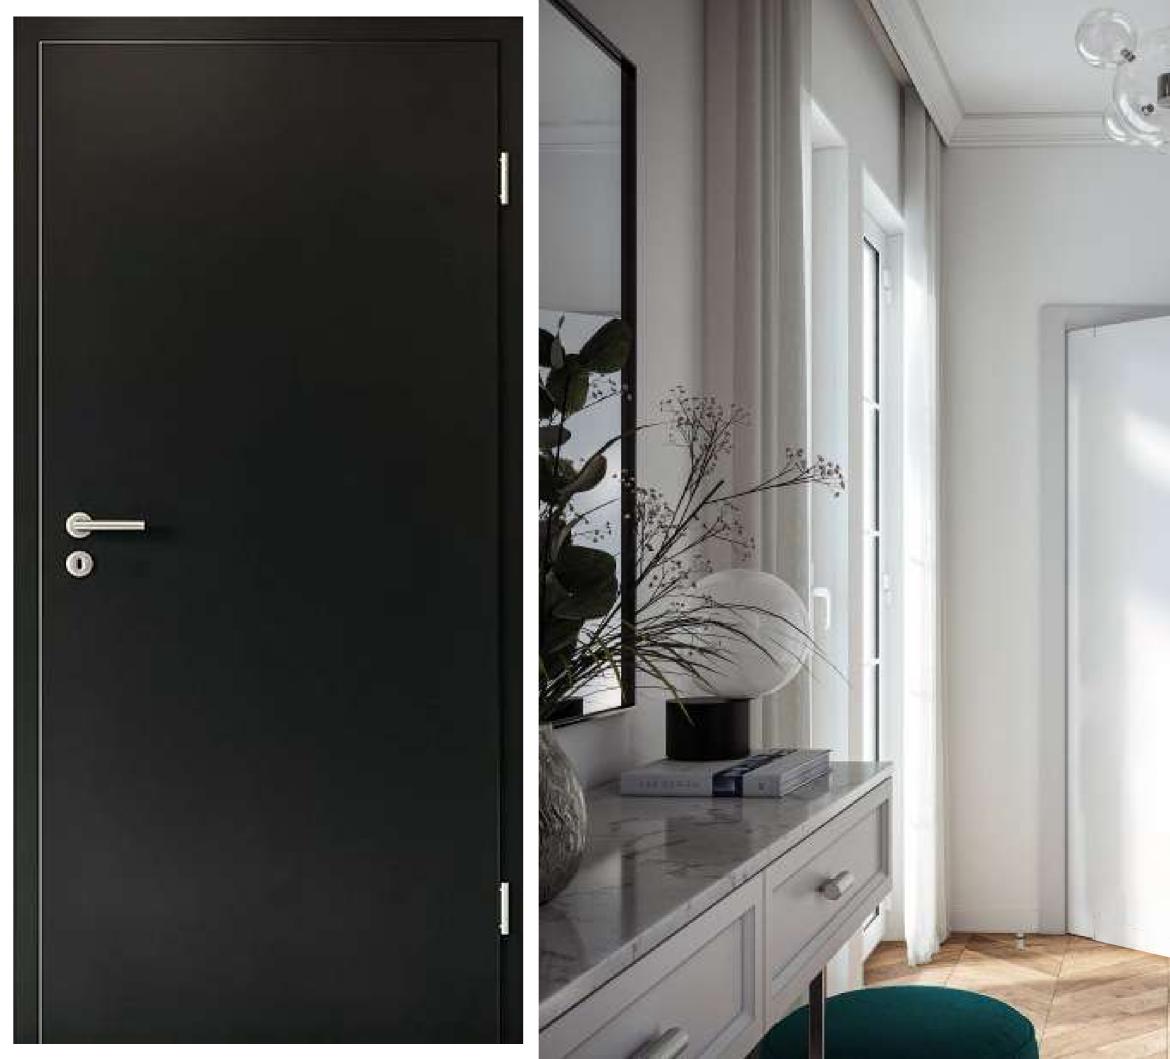

11222 222 Full wall thickness •••••• ····Dowels, screws and wrapped frame connecting clamps (jamb & architraves) made of engineered wood Rebated profile ..... ···Seamless mitre . . . . . . . . door leaf joint- 45 degree ••••••• High load bearing 2-E / 3-E sleek & EN rated heavy ..... duty mortise lock adjustable hinges Reinforced, flushed •••••••• •• Aesthetically matched fitted & rounded edge bands on 4 sides striker plate **—~** …… ----•••••••• Up to +20mm adjustable architraves 6 pin security euro 📲 cylinder + 5 keys ······ Co-extruded acoustic seal all around Highly resistant •••••••• PUR glue . . . . . . . . . . ······High grade ..... CPL veneer Additional layer •• • of protection from

moisture.

Full Door : Door leaf, Frame (Jamb + Architraves), Hardwares, Accessories & Installation parts

Experience unrivaled reliability and elegance with our Rebated Doors featuring adjustable frame technology now in India. Embraced by prestigious buildings in Dubai, Germany, and Europe, this innovation sets a new standard for excellence and ensures top-notch quality worldwide.