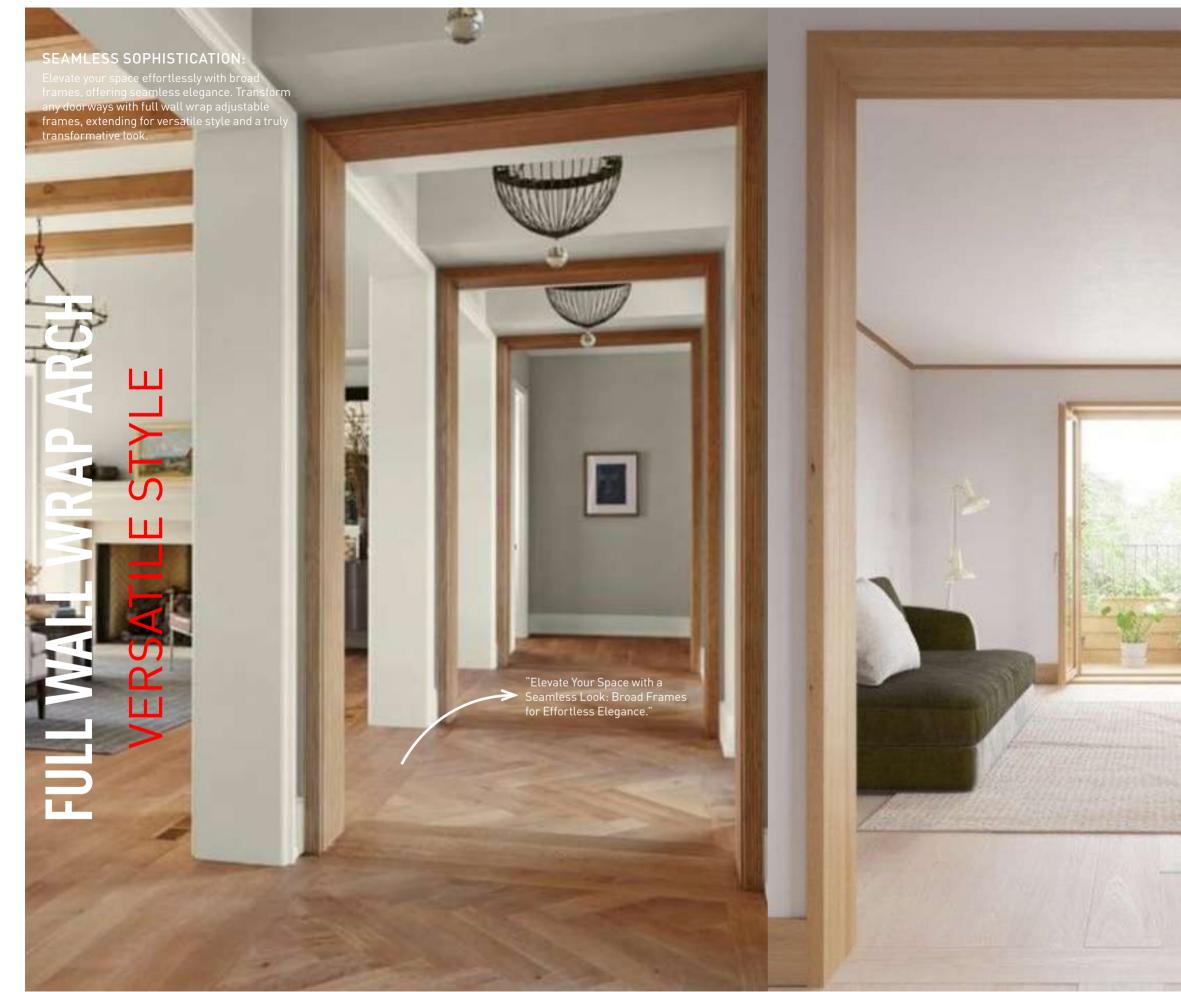

11222 222 Full wall thickness •••••• ····Dowels, screws and wrapped frame connecting clamps (jamb & architraves) made of engineered wood Rebated profile ..... ···Seamless mitre . . . . . . . . door leaf joint- 45 degree ••••••• High load bearing 2-E / 3-E sleek & EN rated heavy ..... duty mortise lock adjustable hinges Reinforced, flushed •••••••• •• Aesthetically matched fitted & rounded edge bands on 4 sides striker plate **—~** …… ----•••••••• Up to +20mm adjustable architraves 6 pin security euro 📲 cylinder + 5 keys ······ Co-extruded acoustic seal all around Highly resistant •••••••• PUR glue . . . . . . . . . . ······High grade ..... CPL veneer Additional layer •• • of protection from

moisture.

Full Door : Door leaf, Frame (Jamb + Architraves), Hardwares, Accessories & Installation parts

Experience unrivaled reliability and elegance with our Rebated Doors featuring adjustable frame technology now in India. Embraced by prestigious buildings in Dubai, Germany, and Europe, this innovation sets a new standard for excellence and ensures top-notch quality worldwide.

German Engineered, Bharat Made

FIT IT TO FURNITURE

wesmarcdoors.com

wesmarcdoors.com

New Decor Trend

These decors were chosen in response to the latest trends in design and furnishings, offering a fresh and sophisticated palette that complements our extensive range of lacquers for the Wood Line.