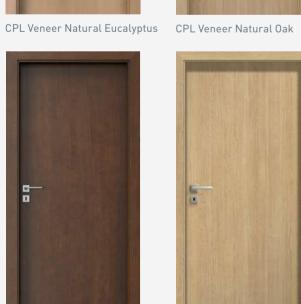

Wall panel

1 9

10 🕩

CPL Veneer Stained Walnut

CPL Veneer Vintage Oak

CPL Veneer Light pine

CPL Veneer Dark Oak

CPL Veneer Dark Grey

CPL Veneer Natural Walnut

CPL Veneer White

CPL Veneer Dark Mahogany