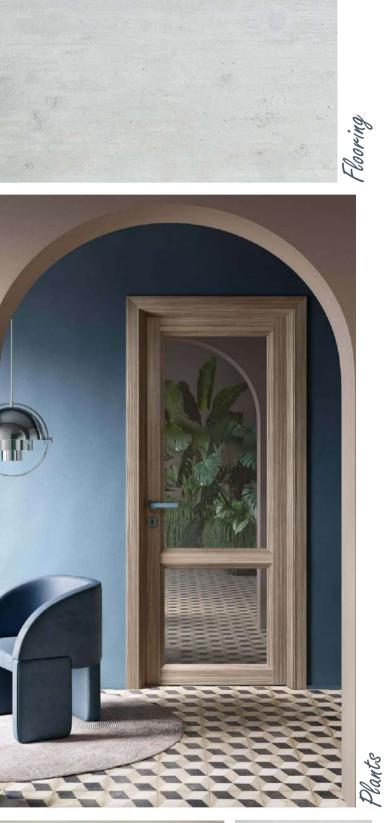

### FIT IT TO COLOURS

Another great anchor point for the design of a space is the floor or wall colour. Match the doors and frames to the shade of the wall.

FIT IT TO DETAILS When it comes to styling a roor the devil is in the details. So the your cues from the detailing of your room and choose a door a frame that works well to highl them. e a door and