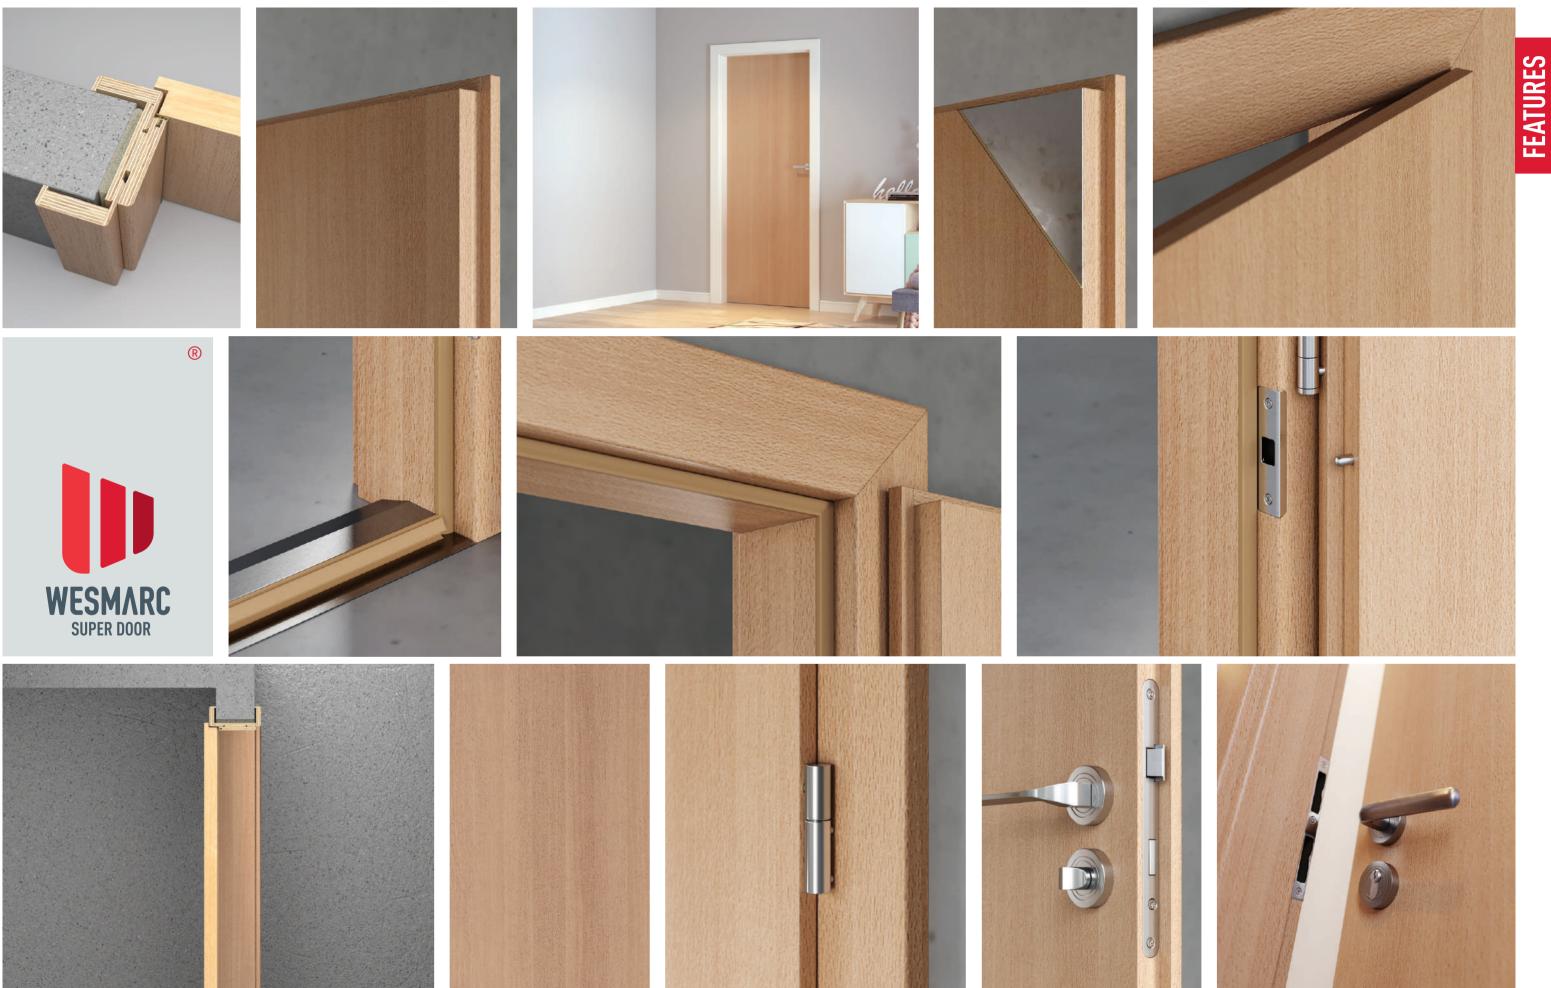

11222 222 Full wall thickness •••••• ····Dowels, screws and wrapped frame connecting clamps (jamb & architraves) made of engineered wood Rebated profile ..... ···Seamless mitre . . . . . . . . door leaf joint- 45 degree ••••••• High load bearing 2-E / 3-E sleek & EN rated heavy ..... duty mortise lock adjustable hinges Reinforced, flushed •••••••• •• Aesthetically matched fitted & rounded edge bands on 4 sides striker plate **—~** …… ----•••••••• Up to +20mm adjustable architraves 6 pin security euro 📲 cylinder + 5 keys ······ Co-extruded acoustic seal all around Highly resistant •••••••• PUR glue . . . . . . . . . . ······High grade ..... CPL veneer Additional layer •• • of protection from

moisture.

Full Door : Door leaf, Frame (Jamb + Architraves), Hardwares, Accessories & Installation parts

Experience unrivaled reliability and elegance with our Rebated Doors featuring adjustable frame technology now in India. Embraced by prestigious buildings in Dubai, Germany, and Europe, this innovation sets a new standard for excellence and ensures top-notch quality worldwide.