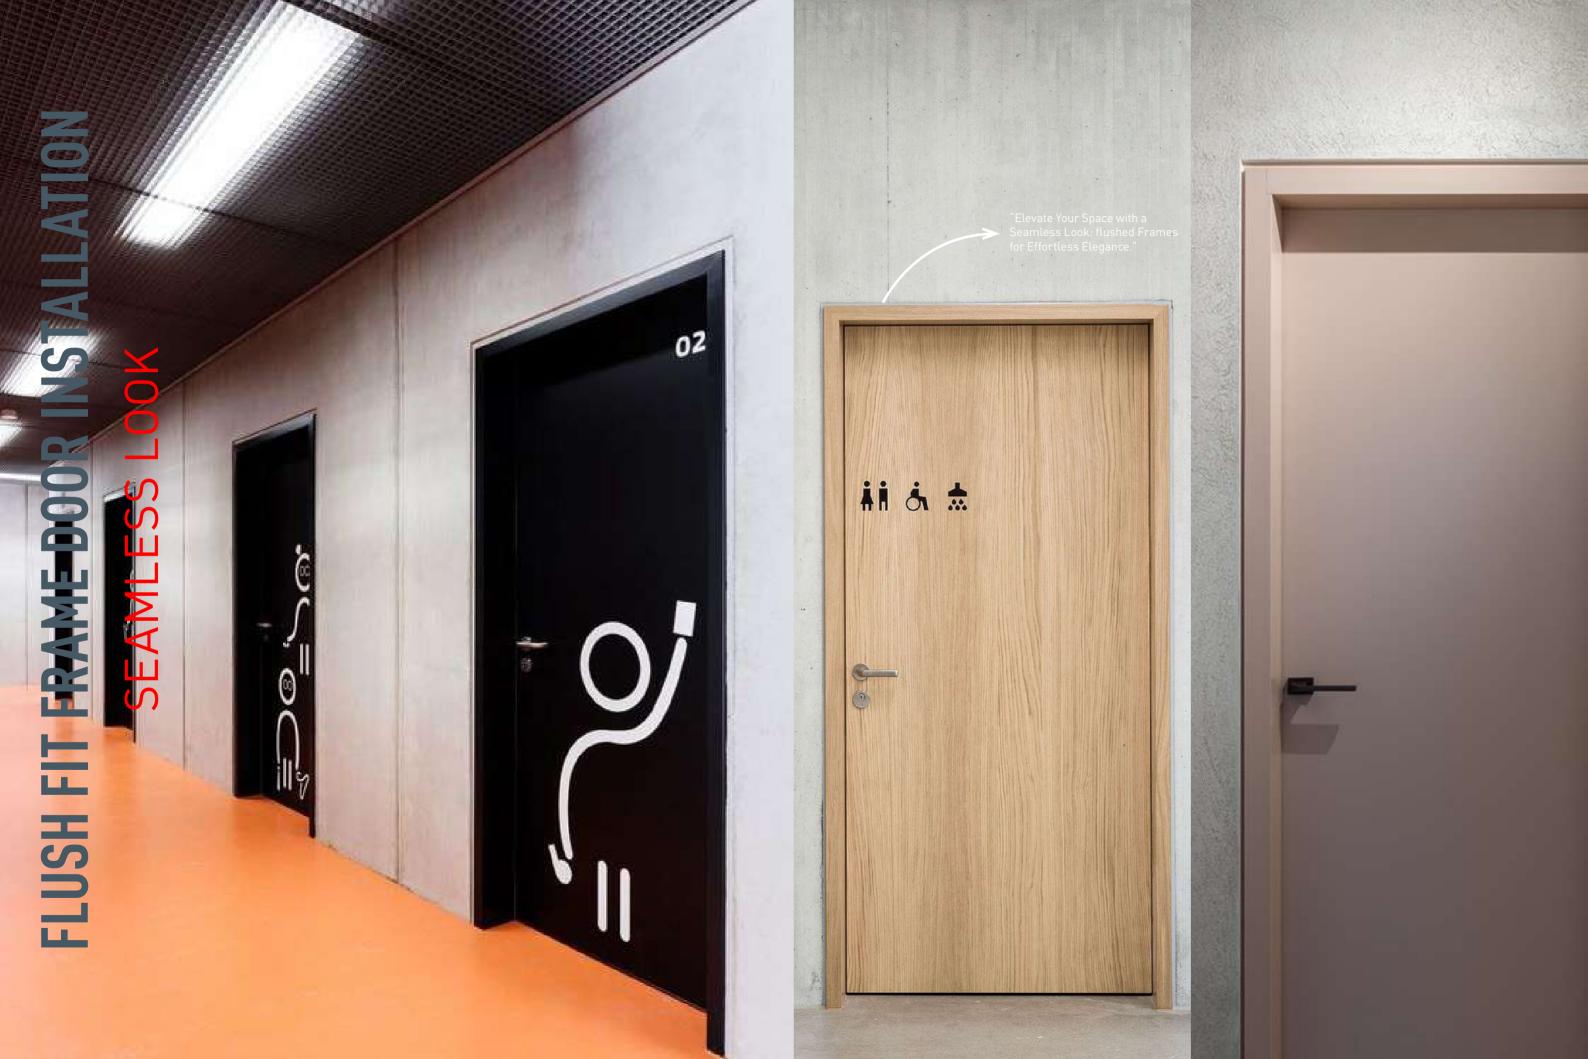

11222 222 Full wall thickness •••••• ····Dowels, screws and wrapped frame connecting clamps (jamb & architraves) made of engineered wood Rebated profile ..... ···Seamless mitre . . . . . . . . door leaf joint- 45 degree ••••••• High load bearing 2-E / 3-E sleek & EN rated heavy ..... duty mortise lock adjustable hinges Reinforced, flushed •••••••• •• Aesthetically matched fitted & rounded edge bands on 4 sides striker plate **—~** …… ----•••••••• Up to +20mm adjustable architraves 6 pin security euro 📲 cylinder + 5 keys ······ Co-extruded acoustic seal all around Highly resistant •••••••• PUR glue . . . . . . . . . . ······High grade ..... CPL veneer Additional layer •• • of protection from

moisture.

Full Door : Door leaf, Frame (Jamb + Architraves), Hardwares, Accessories & Installation parts

Experience unrivaled reliability and elegance with our Rebated Doors featuring adjustable frame technology now in India. Embraced by prestigious buildings in Dubai, Germany, and Europe, this innovation sets a new standard for excellence and ensures top-notch quality worldwide.

German Engineered, Bharat Made

FIT IT TO FURNITURE

wesmarcdoors.com

wesmarcdoors.com

New Decor Trend

These decors were chosen in response to the latest trends in design and furnishings, offering a fresh and sophisticated palette that complements our extensive range of lacquers for the Wood Line.