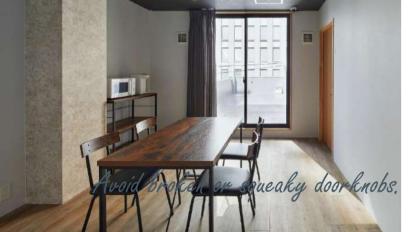

### DOOR MATERIAL

Wood is considered the best material for the main door. Metal doors are generally not recommended.

DOOR HARDWARE Avoid broken or squeaky hardware.

Keep the entrance clean and welcoming.