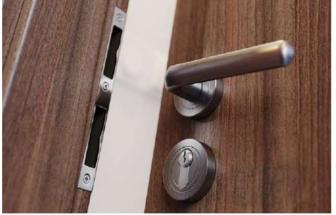

### DOOR MATERIAL

Wood is considered the best material for the main door. Metal doors are generally not recommended.

DOOR HARDWARE Avoid broken or squeaky hardware.

Keep the entrance clean and welcoming.