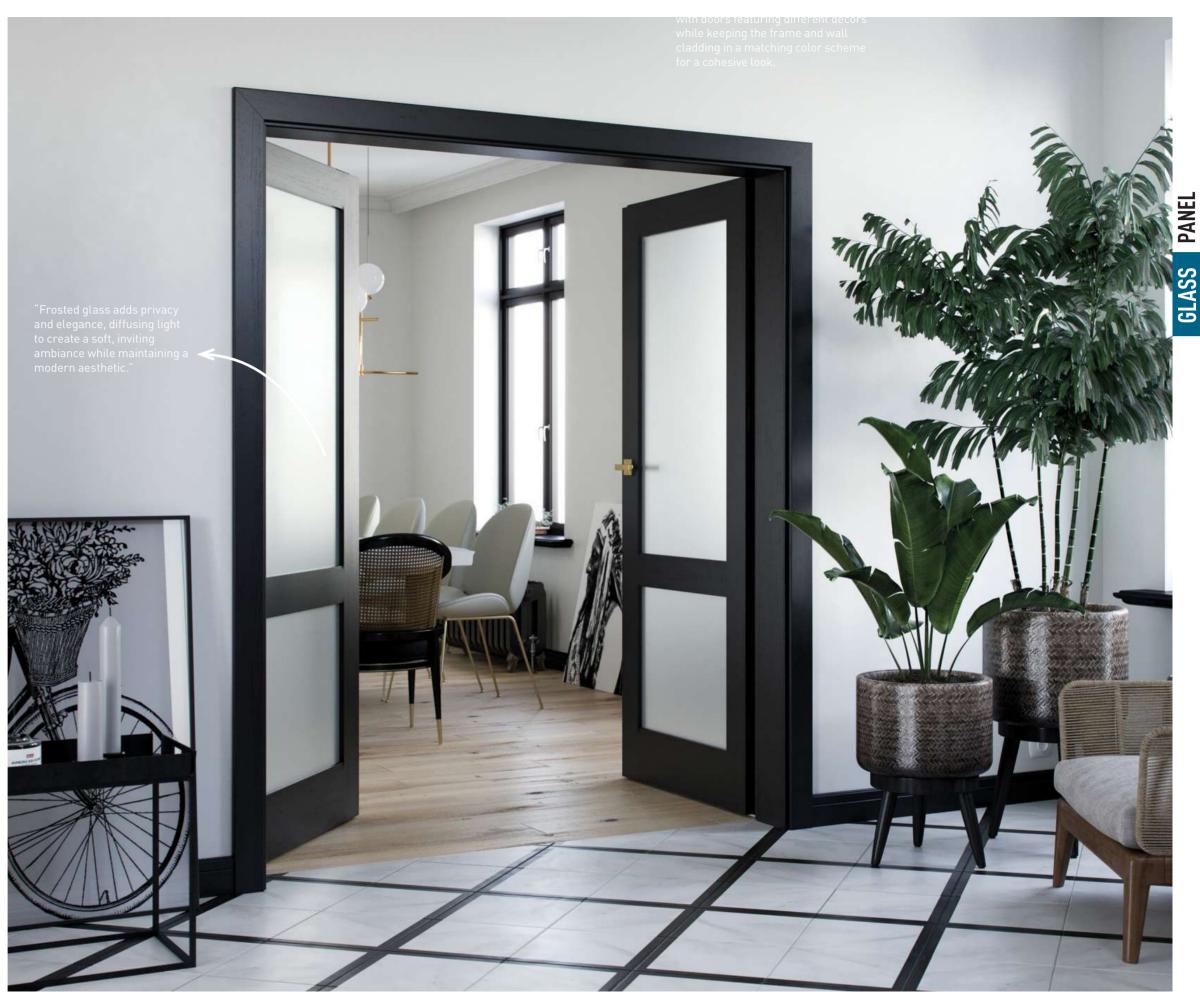

H

Introducing our top toughened glass panel, seamlessly framed on both sides of the door, allowing for easy frosting.

"Perhaps not, but in a quiet white room, with a white door closed tight, one can dream well."

### VERSATILE ELEGANCE: TRANSFORM YOUR SPACE WITH GLASS PANEL DOORS

Step into a world of elegance with our glass panel doors, featuring toughened 5mm glass that can effortlessly transform into frosted, tinted, or fluted designs. These versatile doors combine sleek modernity with customizable options, allowing you to create a stunning focal point in any room. Whether you prefer the privacy of frosted glass, the subtle tint of tinted glass, or the textured appeal of fluted glass, our glass panel doors offer both style and functionality, making them the perfect choice for elevating your space.

### GLASS DOOR ELEGANCE:

Experience the epitome of elegance with our Glass Door Panel Collection. Choose from clear, tinted, frosted, or fluted glass options to suit your style. Each panel is crafted for clarity and sophistication, offering a sleek and modern addition to any space. Elevate your interior with timeless beauty and versatility, tailored to your taste and preference.