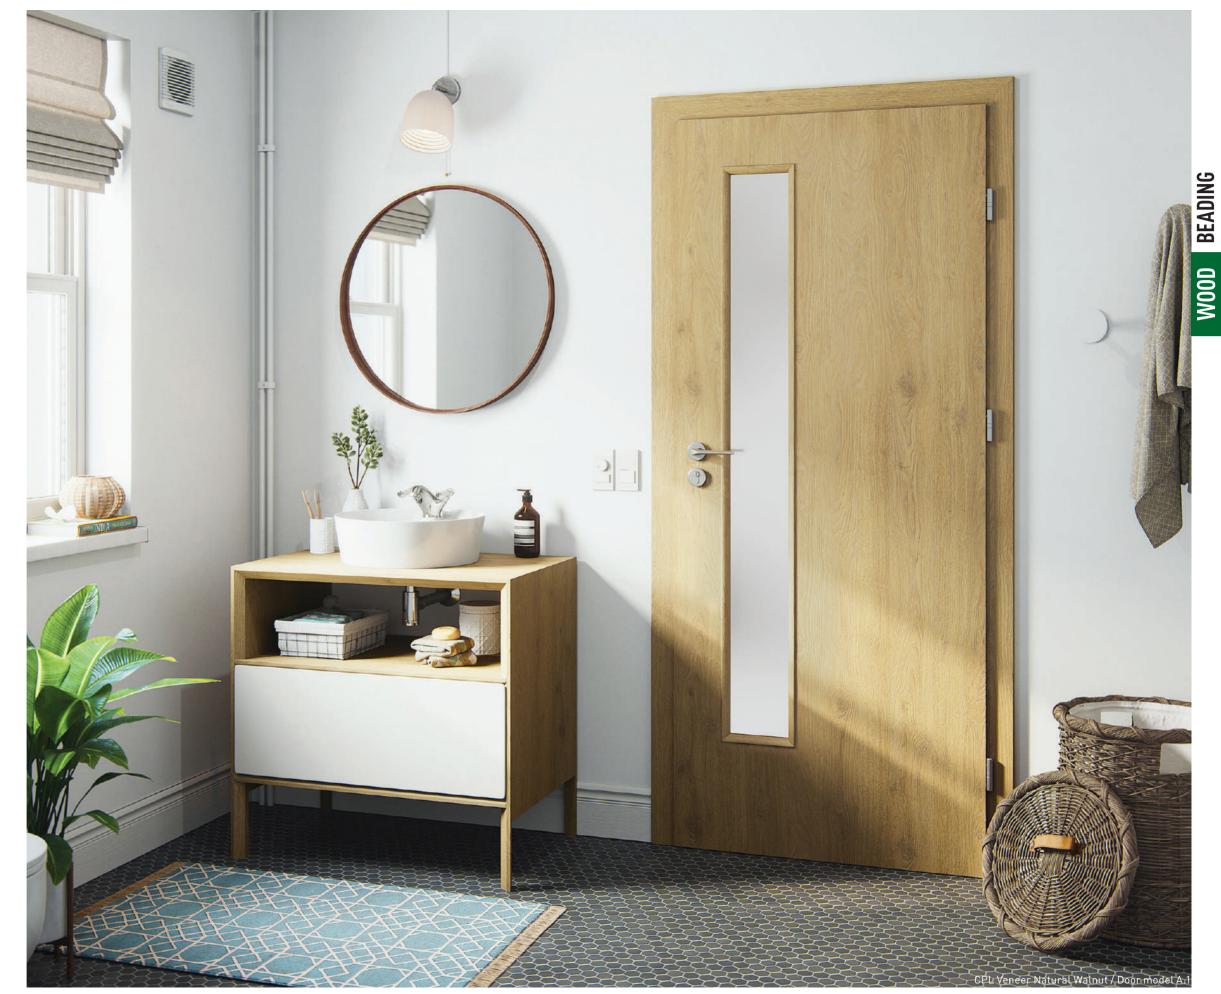

### CRAFTED WITH PRECISION

Our door frame beading features a 25mm side matching for seamless integration. Wrapped in CPL veneer using PUR glue, it offers durability and elegance. Elevate your door surroundings with visually appealing designs, available in a diverse range of color-matched CPL veneer options for a distinctive and stylish finish.

### FRAME BEADING DESIGN

"The beading on the frame offers versatility—it can match either the color of the door or the frame, giving you the freedom to coordinate with your style."

MOOD

CPL Veneer Stained walnut / Door