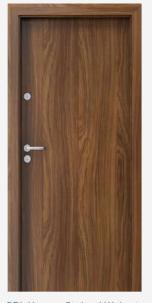

Wall panel

1 9

10 🕩

CPL Veneer Stained Walnut

CPL Veneer Vintage Oak

CPL Veneer Light pine

CPL Veneer Dark Oak

CPL Veneer Dark Grey

CPL Veneer Natural Walnut

CPL Veneer White

CPL Veneer Dark Mahogany